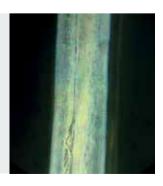

#### PLM-tested restructuring effect

PLM analyses (Polarized Light Microscopy) can look "into" the hair and measure the regenerative effect of the treatment in "polarization colors". Such colors show the state in which the keratin structures of each part of the hair is organized.

The **MORPHOSIS RESTRUCTURE** treatment has been proven to deliver extremely impactful, deep and complete regenerative results, while the images of the hair after the application of the control treatment looked weak and dull, due to the keratin having completely lost its crystal structure.