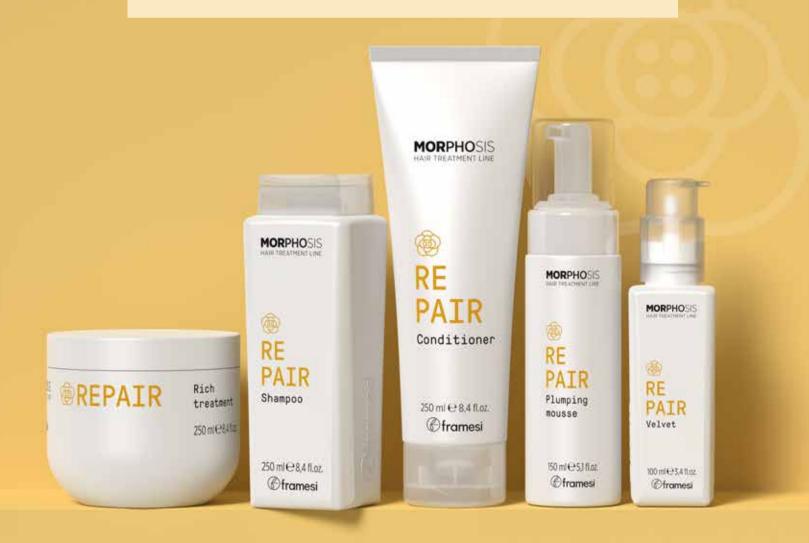

# REPAIR Shampoo

**250 ml** 8,4 fl. oz. / **1000 ml** 33,8 fl. oz.

Enriched with Camellia Oil, hydrolyzed Vegetable micro-Keratin and Plant Ceramides, it deeply repairs and revives the hair fibers with tangible moisturizing and restorative results.

### REPAIR Conditioner

250 ml 8,4 fl. oz. / 1000 ml 33,8 fl. oz.

For normal and fine hair. Its rich formula with Camellia Oil, hydrolyzed Vegetable micro-Keratin, plant Ceramides, Glycerin and Vitamin E, repairs the hair shafts. leaving the hair soft and shiny without weighing it down.

### REPAIR Rich Treatment

250 ml 8,4 fl. oz.

For medium-thick hair, the combination of Camellia Oil and the softening and nourishing power of Hyaluronic Acid, Glycerin, Panthenol and Vitamin E leaves damaged hair soft and manageable. With hydrolyzed Vegetable micro-Keratin and plant Ceramides.

### REPAIR Velvet

100 ml 3,4 fl. oz.

A repairing fluid that plumps up the hair. Enriched with Camellia Oil and Hyaluronic Acid, it fills porous hair, leaving it smooth and plump, and removing frizz. With hydrolyzed Vegetable micro-Keratin, plant Ceramides, and an organic multifunctional anti-UV plant-derived complex.

# REPAIR Plumping Mousse

Ц

### **150 ml** 5,1 fl. oz.

Leave-in conditioner for fine hair. With Camellia Oil, hydrolyzed Vegetable micro-Keratin and plant Ceramides; it conditions and moisturizes the hair, leaving it manageable, bouncy and shiny.