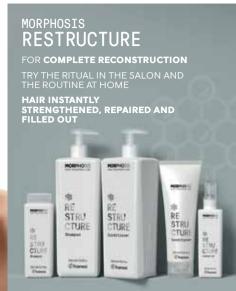

## RESTRUCTURE

For damaged hair

#### THE NEED, THE ANSWER

The most effective remedy for hair with structural damage and loss of tone and body, that looks dry, dull and dehydrated, is this shaft-restructuring ritual. In three steps, it restores collagen and proteins; the hair is instantly plumped and reinforced in its most damaged parts, so it is perfectly regenerated. For a professional ritual, at least four sessions are recommended: the first two to be had two weeks apart, then once a month. The home maintenance ritual helps achieve longer-lasting results faster and more effectively.

## RESTRUCTURE Revitalising Shampoo STEP 1

1000 ml 33.8 fl. oz.

Enriched with Fermented Rice extract, Vegan Collagen and plant-derived Peptides, Hyaluronic Acid, Vitamin E and Vegetable Glycerin, it deeply cleanses, removes impurities and leaves the hair soft, hydrated and ready to receive the regenerative treatment.

## RESTRUCTURE Express Filler

STEP 2

1000 ml 33.8 fl. oz.

A reparative hair gel with plant-derived Peptides. Enriched with Fermented Rice extract, Hyaluronic Acid, Vegan Collagen, Vitamin E and Trimethyl Glycine, it plumps up, repairs and transforms the hair fibers.

## RESTRUCTURE Precious Fluid