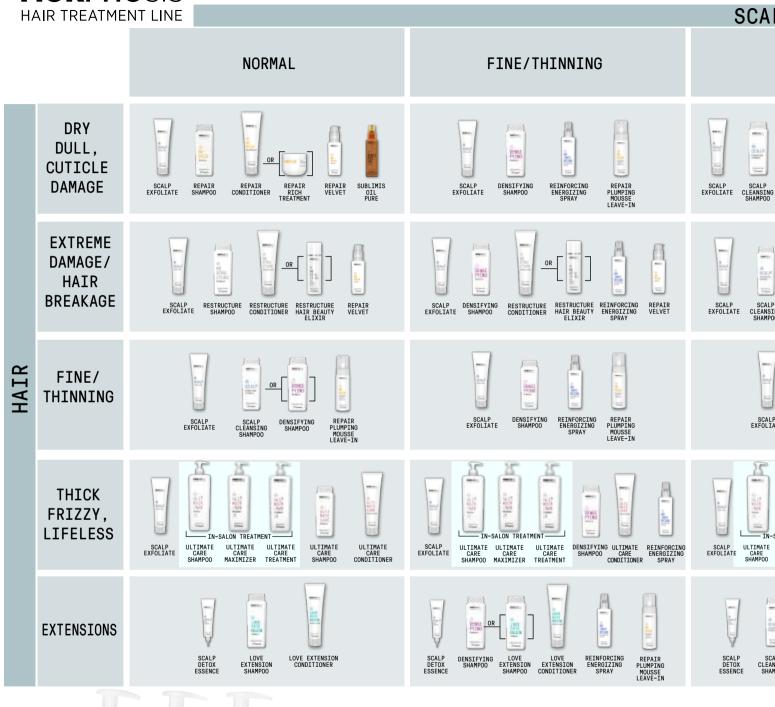

## REFER TO THE CHART PROVIDED TO ASCERTAIN YOUR UNIQUE SCALP AND TREATMENT FOR YOUR PERSONAL

#### MORPHOSIS

Morphosis Scalp and Hair Treatment lines are formulated with up to 98% natural ingredients. They are Vegan, Gluten FREE, SLE

## D HAIR NEEDS AND THEN SELECT THE MOST APPROPRIATE MORPHOSIS USE AND FOR YOUR CLIENT.

S & SLS FREE, Paraben FREE and Synthetic color FREE. To view the entire line please visit www.framesiprofessional.com