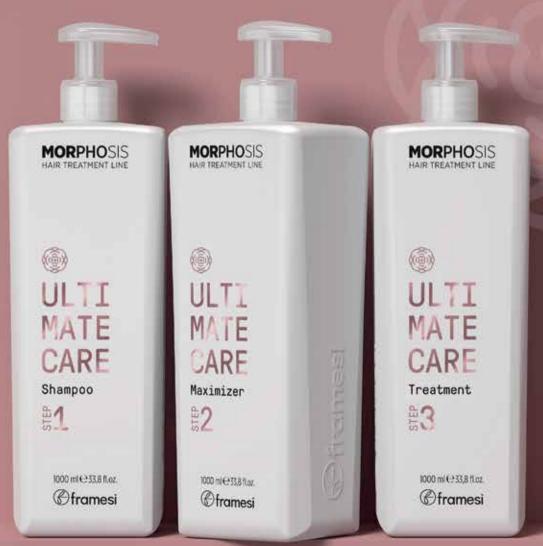

## Shampoo STEP 1

1000 ml 33,8 fl. oz.

Shampoo for frizzy, lifeless hair. Its formula enhanced with Fermented Extract of Peony and Hyalorice disciplines and hydrates the hair fibre with an in-depth, anti-frizz, revitalising effect. With the addition of an olive oil by-product, plant origin conditioners and anti-humidity agents, it guarantees cosmetic color protection.

#### **DIRECTIONS**

Apply 10 - 15 ml of product, based on hair quantity and length, and massage gently. Rinse well, towel-dry carefully and move on to step 2.

### ULTIMATE CARE Treatment STEP 3

1000 ml 33,8 fl. oz.

Treatment that instantly revitalises frizzy, lifeless hair. Enriched with Fermented Extract of Peony, Hyalorice and a stable by-product of Vitamin C, completes the disciplining treatment by sealing the hair fibre with a protective film that counters the frizz effect and protects against damp. Hair is instantly transformed.

#### **DIRECTIONS**

After ULTIMATE CARE MAXIMIZER, apply 15-20 ml of product to towel-dried hair based on quantity and length. Leave on for 3-5 minutes and then rinse carefully.

**Ascorbyl Tetraisopalmitate** is a multi-functional by-product of vitamin C, shows an excellent percutaneous absorption and effectively converts into free vitamin C in the skin, to perform several physiological functions. It reduces the cell/DNA damage induced by UV rays, prevents skin ageing and promotes the synthesis of collagen. It has a reparatory, disciplining effect on hair.

### ULTIMATE CARE Maximizer STEP 2

1000 ml 33,8 fl. oz.

Instant disciplining, enhancing serum for frizzy, lifeless hair. Enriched with Fermented Extract of Peony, Hyalorice and Shea Butter helps restore the hair fibre's hydro-lipidic barrier in depth, nourishing hair and amplifying the glossy effect.

#### **DIRECTIONS**

After ULTIMATE CARE SHAMPOO, apply 15-20 ml of product to towel-dried hair, based on quantity and length. Massage carefully so that the principles penetrate uniformly. Leave on for 3-5 minutes and rinse carefully. Towel-dry hair and move on to step 3.