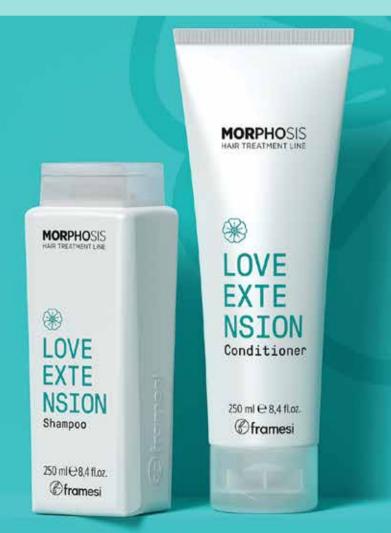

### LOVE EXTENSION Shampoo

### 250 ml 8,4 fl. oz.

Enriched with Fermented Extract of Althea and Hydrolysed Soy Proteins, with soothing, softening properties, cleanses gently and hydrates without weighing hair with extensions down, making it easy to disentangle.

### LOVE EXTENSION Conditioner

250 ml 8.4 fl. oz.

Enriched with Fermented Extract of Althea, Arginine and Shea Butter, helps disentangle the knots that could form where the extension is applied. Hair remains extremely easy to comb, soft and silky.