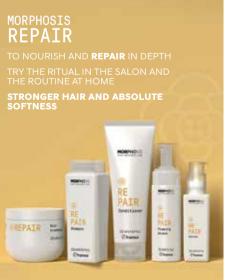

### THE NEED, THE ANSWER

Repeated treatments and an overuse of straighteners can remarkably sensitize the hair. Split ends, tangled hairs and a rough feel are the most obvious symptoms of a damaged hair that can get its strength and softness back from this ritual.

# REPAIR Shampoo

**250 ml** 8,4 fl. oz. / **1000 ml** 33,8 fl. oz.

Enriched with Camellia Oil, hydrolyzed Vegetable micro-Keratin and Plant Ceramides, it deeply repairs and revives the hair fibers with tangible moisturizing and restorative results.

### REPAIR Conditioner

250 ml 8,4 fl. oz. / 1000 ml 33,8 fl. oz.

For normal and fine hair. Its rich formula with Camellia Oil, hydrolyzed Vegetable micro-Keratin, plant Ceramides, Glycerin and Vitamin E, repairs the hair shafts. leaving the hair soft and shiny without weighing it down.

### REPAIR Rich Treatment

250 ml 8,4 fl. oz.

For medium-thick hair, the combination of Camellia Oil and the softening and nourishing power of Hyaluronic Acid, Glycerin, Panthenol and Vitamin E leaves damaged hair soft and manageable. With hydrolyzed Vegetable micro-Keratin and plant Ceramides.

### REPAIR Velvet

100 ml 3,4 fl. oz.

A repairing fluid that plumps up the hair. Enriched with Camellia Oil and Hyaluronic Acid, it fills porous hair, leaving it smooth and plump, and removing frizz. With hydrolyzed Vegetable micro-Keratin, plant Ceramides, and an organic multifunctional anti-UV plant-derived complex.

# REPAIR Plumping Mousse

Ц