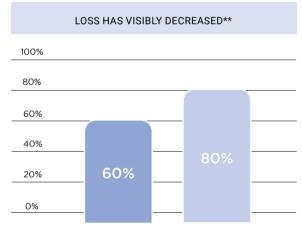

#### THE SCIENTIFIC DENSIFYING TEST

The effectiveness and self-assessment tests carried out by Eurofins of Roma, have detected top performance in the intensive MORPHOSIS DENSIFYING treatment.

AFTER 11 WEEKS TREATMENT

AFTER 11 WEEKS TREATMENT WITH MORPHOSIS DENSIFYING

<sup>\*</sup>Double blind clinical Study on 40 subjects \*\*Self-assessment test conducted on 10 women