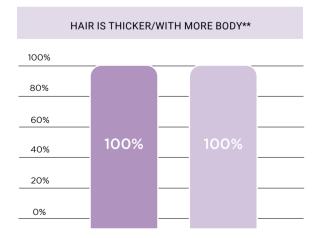

#### THE SCIENTIFIC DENSIFYING TEST

The effectiveness and self-assessment tests carried out by Eurofins of Roma, have detected top performance in the intensive MORPHOSIS DENSIFYING treatment.

AFTER 11 WEEKS TREATMENT

AFTER 6 WEEKS TREATMENT WITH MORPHOSIS DENSIFYING

AFTER 11 WEEKS TREATMENT WITH MORPHOSIS DENSIFYING

AFTER 6 WEEKS TREATMENT WITH MORPHOSIS DENSIFYING

- AFTER 6 WEEKS TREATMENT WITH MORPHOSIS DENSIFYING
- AFTER 11 WEEKS TREATMENT WITH MORPHOSIS DENSIFYING

- AFTER 6 WEEKS TREATMENT WITH MORPHOSIS DENSIFYING
- AFTER 11 WEEKS TREATMENT WITH MORPHOSIS DENSIFYING

- AFTER 6 WEEKS TREATMENT WITH MORPHOSIS DENSIFYING
- AFTER 11 WEEKS TREATMENT WITH MORPHOSIS DENSIFYING

AFTER 11 WEEKS TREATMENT WITH MORPHOSIS DENSIFYING

<sup>\*</sup>Double blind clinical Study on 40 subjects \*\*Self-assessment test conducted on 10 women