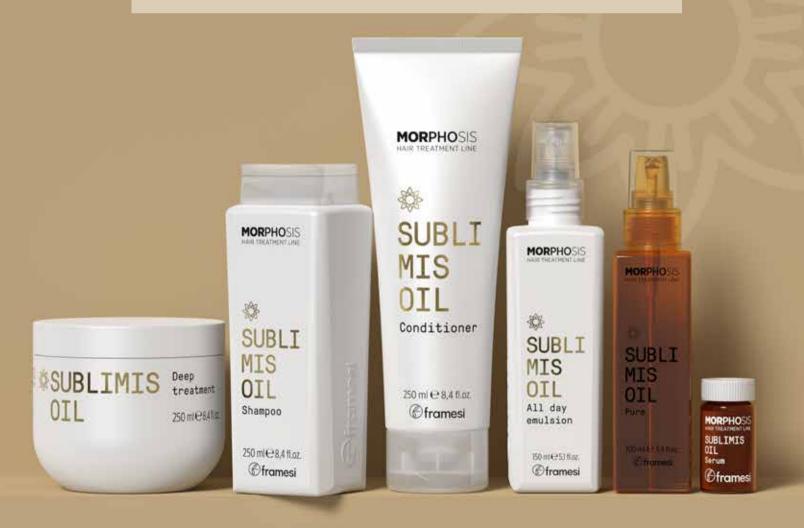

### SUBLIMIS OIL

For visibly dry, dehydrated hair

## SUBLIMIS OIL Shampoo

250 ml 8,4 fl. oz. / 1000 ml 33,8 fl. oz.

With Passionflower Seed Oil and plant-derived cuticleprotecting molecules, Hydrolyzed Soy Proteins and an exclusive blend of moisturizing agents, it repairs the hair fibers and replenishes hydration and shine, for a soft, silky hair.

### SUBLIMIS OIL Conditioner

250 ml 8,4 fl. oz. / 1000 ml 33,8 fl. oz.

For normal and fine hair. Passionflower Seed Oil and Argan Oil bring hydration and shine back for a hair that is instantly manageable, full and bouncy. Enriched with Vitamin E, Arginine, Organic Lemon extract and plant-derived cuticle-protecting molecules.

# SUBLIMIS OIL Deep Treatment

# SUBLIMIS OIL All Day Emulsion

### SUBLIMIS OIL Pure

100 ml 3,4 fl. oz.

For medium-thick hair. Enriched with Passionflower Seed Oil, Argan Oil and a Vitamin C derivative, it hydrates the hair, leaving it shiny, soft and manageable.

### SUBLIMIS OIL Serum

15 ml 0,5 fl. oz. x6

An intensive, instantly-effective and hydrating treatment that gives dull and dry hair back its natural brilliance. Enriched with Hyaluronic Acid, Passionflower Seed Oil, Apricot Oil and a plant-derived complex, it re-compacts shaft surface leaving hair with a silky soft touch.