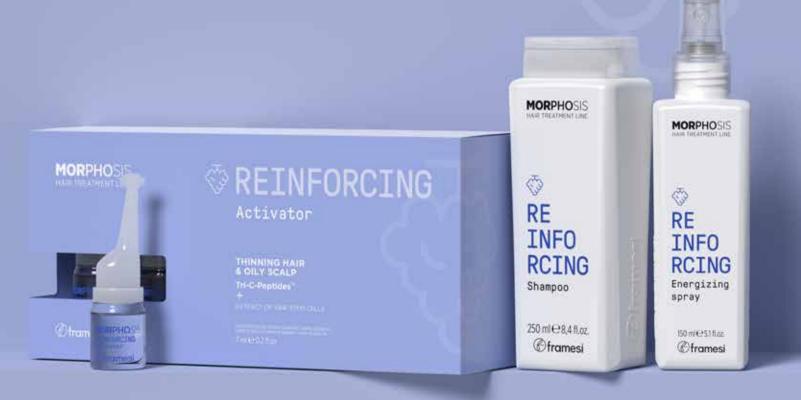

## REINFORCING ANTI-LOSS For thinning hair & oily scalps

#### THE NEED, THE ANSWER

Weak hair can be associated with excess sebum, whose deposits reduce the supply of blood and clog the follicles, resulting in thinning hair that loses its mechanical resistance.

With its certified bio-technological formula, this reinforcing ritual has a sebum-regulating and vasodilating effect that boosts circulation, nourishes and stimulates the follicles, and leaves the hair stronger and bouncier. With visible, certified results.

## REINFORCING Shampoo

250 ml 8,4 fl. oz. / 1000 ml 33,8 fl. oz.

A reinforcing shampoo that can be part of a hair loss\* treatment; suitable for greasy scalps, especially for men. Enriched with Vine Stem Cell extract, Vitamins B6 and E, Menthol and Arginine. A prolonged massage boosts skin micro-circulation.

## REINFORCING Energizing Spray

Energizing treatment for scalp and weak hair. Supports and extends the effect of the hair loss\* ritual with a pool of 14 functional ingredients, such as Plant Stem Cells extracts, Arginine and Trimethyl Glycine, Inositol, Vitamins E and B6, Magnesium, Menthol, Vegetable Keratin, purifying Red Grape, Ginger and Incense extracts. Brings beneficial nutrients to the skin. Leaves the hair thick and bouncy, without weighing it down.