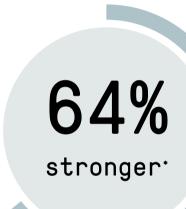

#### SCIENTIFIC EVIDENCE

The effectiveness of MORPHOSIS RESTRUCTURE has been jointly tested by the cosmetics Research and Development Laboratory of the Department of Chemistry, University of Naples Federico II, using highly accurate instruments.

These tests have shown that, after using the MORPHOSIS RESTRUCTURE treatment, the hair is:

8%
bouncier

37% more manageable

<sup>\*</sup> Ex vivo test on dyed, deeply damaged Caucasian hair, treated with Morphosis Restructure 1+2+3, vs a standard Shampoo and Conditioner restructuring treatment.

<sup>°</sup> Average increase in hair diameter 8% after the treatment