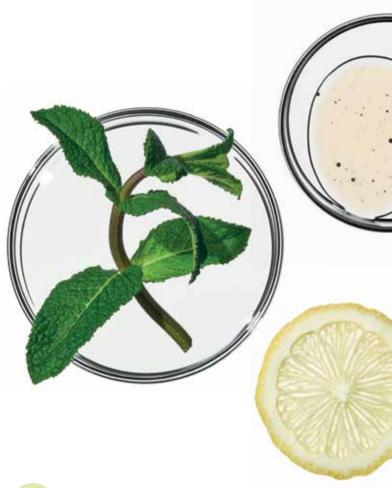

#### Mint, tea

Tea tree, lemon and peppermint essential oils, menthol and tea leaves: a scent that exudes a healthy, fresh and light vibe, for a thorough scalp-reviving ritual.

100%-natural **Mint Essential Oil** purifies greasy scalps, soothes irritation and leaves long-lasting freshness.

#### Peppermint and lemon

A lastingly fresh feeling left by the intense scent of essential oils and tea tree oil. 100% natural fragrance.