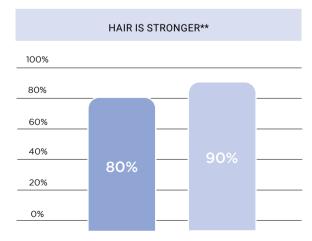

#### THE SCIENTIFIC REINFORCING TEST

The effectiveness and self-assessment tests carried out by Eurofins of Roma, have detected top performance in the intensive MORPHOSIS REINFORCING treatment.

- AFTER 6 WEEKS TREATMENT
- AFTER 11 WEEKS TREATMENT

- AFTER 6 WEEKS TREATMENT WITH MORPHOSIS REINFORCING
- AFTER 11 WEEKS TREATMENT WITH MORPHOSIS REINFORCING

- AFTER 6 WEEKS TREATMENT WITH MORPHOSIS REINFORCING
- AFTER 11 WEEKS TREATMENT WITH MORPHOSIS REINFORCING

- AFTER 6 WEEKS TREATMENT WITH MORPHOSIS REINFORCING
- AFTER 11 WEEKS TREATMENT WITH MORPHOSIS REINFORCING

<sup>\*</sup>Double blind clinical Study on 40 subjects \*\* Self-assessment test conducted on 10 men