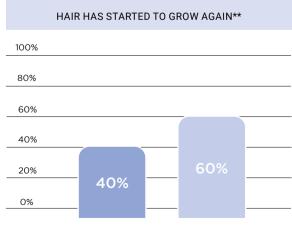

#### THE SCIENTIFIC REINFORCING TEST

The effectiveness and self-assessment tests carried out by Eurofins of Roma, have detected top performance in the intensive MORPHOSIS REINFORCING treatment.

- AFTER 6 WEEKS TREATMENT
- AFTER 11 WEEKS TREATMENT

- AFTER 6 WEEKS TREATMENT WITH MORPHOSIS REINFORCING
- AFTER 11 WEEKS TREATMENT WITH MORPHOSIS REINFORCING

<sup>\*</sup>Double blind clinical Study on 40 subjects \*\* Self-assessment test conducted on 10 men