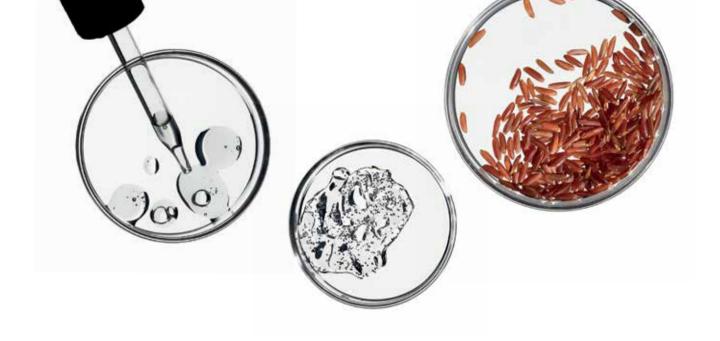

#### **KEY INGREDIENTS**

**Fermented Rice extract** is produced through an exclusive hyper-fermentation process. An enzymatic pre-treatment in water enriches the water before the fermentation process. The hyper-fermentation process increases antioxidant power by 20%, protein content by 61%, and amino acid content by 200%. The result is a healthy, strong, hydrated and glossy hair.

**Vegan Collagen** is plant-derived collagen in different molecular weights from fermented soybeans, rich in active ingredients, such as Peptides, Amino Acids, Lactic Acid, Vitamins and Coenzyme Q10. Actives that are easily absorbed by the skin and scalp and increase cell activity, improve blood flow and prevent cellular aging.

Sulphur-rich plant-derived **Peptides** and **Amino Acids**, very similar to hair keratin, reconstruct and replenish keratin in damaged hair. Natural hair shafts are deeply hydrophobic, depending on the content of nonpolar amino acids. This exclusive blend of plant-derived peptides improves the hydrophobic profile of the hair, thus more effectively nourishing the inner structure of the shaft than a hydrolyzed blend of keratin, increasing the content of such key elements as sulphur and hydrophobic amino acids, and reconstructing the hair fibers.