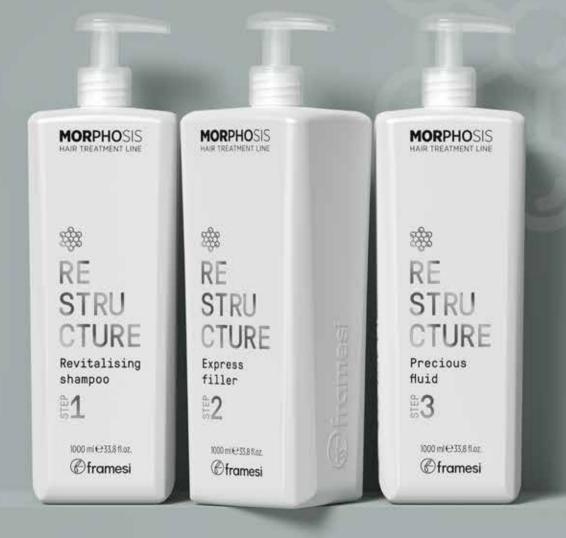

## RESTRUCTURE

For damaged hair

#### THE NEED, THE ANSWER

The most effective remedy for hair with structural damage and loss of tone and body, that looks dry, dull and dehydrated, is this shaft-restructuring ritual. In three steps, it restores collagen and proteins; the hair is instantly plumped and reinforced in its most damaged parts, so it is perfectly regenerated. For a professional ritual, at least four sessions are recommended: the first two to be had two weeks apart, then once a month. The home maintenance ritual helps achieve longer-lasting results faster and more effectively.

## RESTRUCTURE Revitalising Shampoo STEP 1

1000 ml 33.8 fl. oz.

Enriched with Fermented Rice extract, Vegan Collagen and plant-derived Peptides, Hyaluronic Acid, Vitamin E and Vegetable Glycerin, it deeply cleanses, removes impurities and leaves the hair soft, hydrated and ready to receive the regenerative treatment.

#### **DIRECTIONS**

Apply 10 - 15 ml of product, depending on the amount and length of the hair, and massage gently. Rinse well, thoroughly towel-dry, then move on to STEP 2.

## RESTRUCTURE Express Filler

STEP 2

1000 ml 33.8 fl. oz.

A reparative hair gel with plant-derived Peptides. Enriched with Fermented Rice extract, Hyaluronic Acid, Vegan Collagen, Vitamin E and Trimethyl Glycine, it plumps up, repairs and transforms the hair fibers.

#### **DIRECTIONS**

Separate the hair into chunky locks and apply 15 - 20 ml of product with a brush, depending on the amount and length of the hair. Comb thoroughly through the hair, to make the ingredients penetrate deeper. Leave on for 15 - 20 minutes under a source of heat, rinse well and towel dry. Move on to STEP 3.

## RESTRUCTURE Precious Fluid

#### STEP 3

1000 ml 33,8 fl. oz.

An intensive hair taming treatment. Enriched with Fermented Rice extract, Hyaluronic Acid, Vegan Collagen, plant-derived Peptides and a 100% plant-derived long-lasting film-forming resin, it repairs the natural structure of the hair fibers, while smoothing and plumping up the cuticles. Leaves damaged hair extremely soft, silky and glossy, for a truly healthy look.

#### **DIRECTIONS**

Apply 15 - 20 ml of product, depending on the amount and length of the hair. Massage thoroughly and leave on for at least 5 minutes, then rinse well and style.