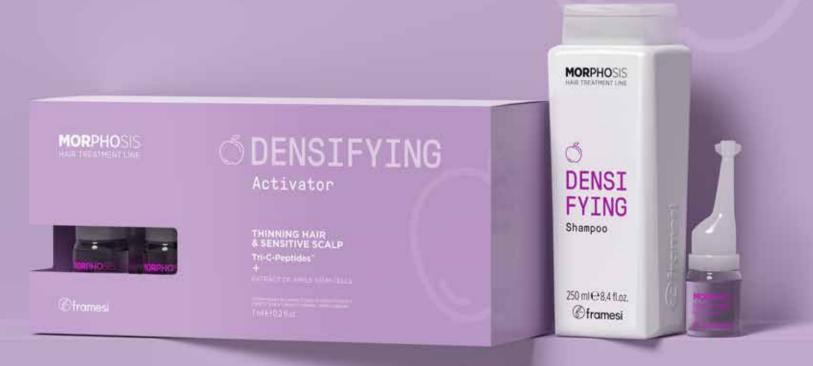

## DENSIFYING

DENSIFYING ANTI-LOSS
For thinning hair & sensitive scalps

#### THE NEED, THE ANSWER

Sometimes, thinning hair can be associated with a sensitive scalp: irritation and pain are combined with a thinner shaft that is less resistant to traction. This densifying ritual aims to reinforce both hair and scalp. Its vasodilator effect promotes the absorption of minerals and vitamins while soothing and protecting the scalp, leaving the hair thick and strong again. Key ingredients and the bio-technology of the Morphosis Densifying treatment deliver certified, visible results in the hair texture too.

#### **DENSIFYING** Activator

7 ml 0,2 fl. oz. x12

A densifying activating serum for weak hair, suitable for sensitive scalps and especially for women. It boosts micro-circulation, increases the oxygen flow and stimulates the natural regrowth of hair, while reinforcing its structure. It heats the scalp with beneficial effects. The certified effectiveness of this anti-loss\* ritual comes from a rich formula with 19 functional ingredients, such as Apple Stem Cell extract, the exclusive Tri-C-Peptides™ biotechnology, Vanillyl Butyl Ether, Magnesium, Nigella Oil, Arginine and Trimethyl Glycine, Vitamins B6, E and H, Zinc-PCA, Azelaic Acid, hydrolyzed Olive extract.