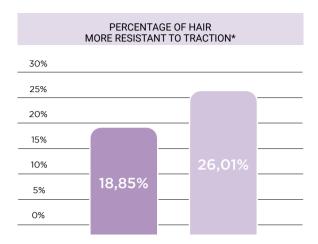

#### THE NEED, THE ANSWER

Sometimes, thinning hair can be associated with a sensitive scalp: irritation and pain are combined with a thinner shaft that is less resistant to traction. This densifying ritual aims to reinforce both hair and scalp. Its vasodilator effect promotes the absorption of minerals and vitamins while soothing and protecting the scalp, leaving the hair thick and strong again. Key ingredients and the bio-technology of the Morphosis Densifying treatment deliver certified, visible results in the hair texture too.

AFTER 11 WEEKS TREATMENT WITH MORPHOSIS DENSIFYING

<sup>\*</sup>Double blind clinical Study on 40 subjects \*\*Self-assessment test conducted on 10 women