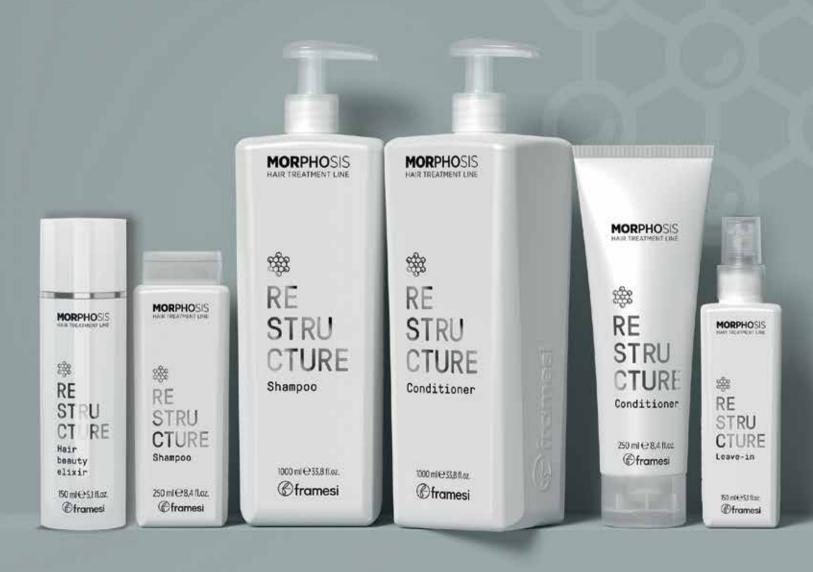

## RESTRUCTURE Revitalising Shampoo STEP 1

1000 ml 33.8 fl. oz.

Enriched with Fermented Rice extract, Vegan Collagen and plant-derived Peptides, Hyaluronic Acid, Vitamin E and Vegetable Glycerin, it deeply cleanses, removes impurities and leaves the hair soft, hydrated and ready to receive the regenerative treatment.

## RESTRUCTURE Express Filler

STEP 2

1000 ml 33.8 fl. oz.

A reparative hair gel with plant-derived Peptides. Enriched with Fermented Rice extract, Hyaluronic Acid, Vegan Collagen, Vitamin E and Trimethyl Glycine, it plumps up, repairs and transforms the hair fibers.

## RESTRUCTURE Precious Fluid

# RESTRUCTURE Hair Beauty Elixir Express Deep Conditioner

**150 ml** 5,1 fl. oz.

Regenerating, restructuring mask for hair. Enriched with Extract of Fermented Rice, Plant Peptides, Phyto Collagen and Hyaluronic Acid, restores the natural hair fibre structure. With 100% of plant origin polymer, repairs the damaged parts, recompacting and sealing cuticles.

# RESTRUCTURE Shampoo

250 ml 8,4 fl. oz. / 1000 ml 33,8 fl. oz.

A revitalizing, restructuring shampoo that extends the beneficial effects of salon treatments. Enriched with Fermented Rice extract, Hyaluronic Acid, Vegan Collagen and plant-derived Peptides, it repairs the hair shafts from within.

### RESTRUCTURE Conditioner

250 ml 8,4 fl. oz. / 1000 ml 33,8 fl. oz.

Enriched with Fermented Rice extract, Hyaluronic Acid, Vegan Collagen, Vitamin E and a 100% plant-derived long-lasting film-forming resin, it reinforces and restores the natural hair fibers.

# RESTRUCTURE Leave-in

**150 ml** 5,1 fl. oz.

A revitalizing emulsion for damaged hair. Enriched with Fermented Rice extract, Hyaluronic Acid, Vegan Collagen, Vitamin E, a 100% plant-derived long-lasting film-forming resin and an organic multifunctional anti-UV plant-derived complex, it conditions and revives the hair, leaving it soft and shiny.