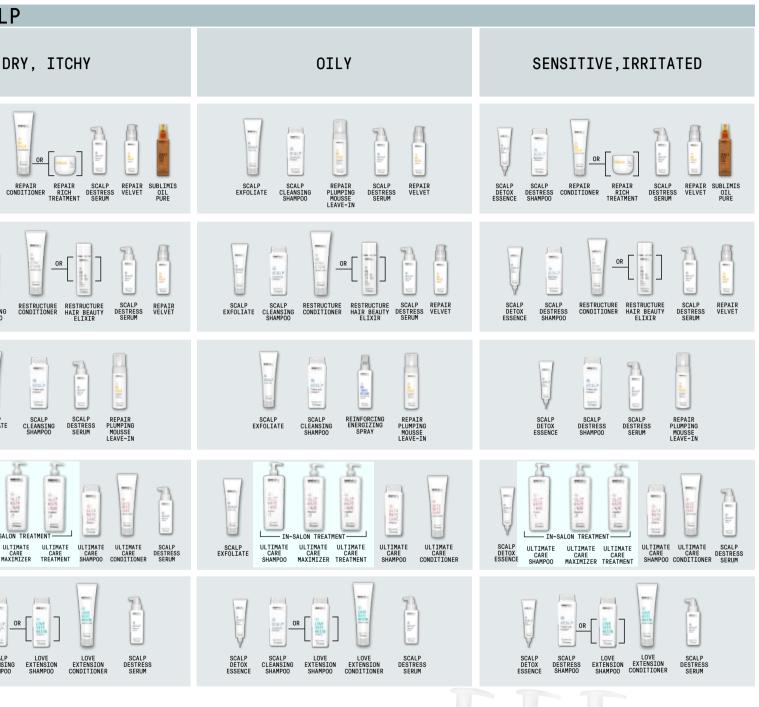

## REFER TO THE CHART PROVIDED TO ASCERTAIN YOUR UNIQUE SCALP AND TREATMENT FOR YOUR PERSONAL

#### MORPHOSIS

Morphosis Scalp and Hair Treatment lines are formulated with up to 98% natural ingredients. They are Vegan, Gluten FREE, SLE

## D HAIR NEEDS AND THEN SELECT THE MOST APPROPRIATE MORPHOSIS USE AND FOR YOUR CLIENT.

S & SLS FREE, Paraben FREE and Synthetic color FREE. To view the entire line please visit www.framesiprofessional.com