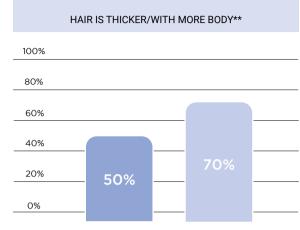

#### THE SCIENTIFIC REINFORCING TEST

The effectiveness and self-assessment tests carried out by Eurofins of Roma, have detected top performance in the intensive MORPHOSIS REINFORCING treatment.

- AFTER 6 WEEKS TREATMENT
- AFTER 11 WEEKS TREATMENT

- AFTER 6 WEEKS TREATMENT WITH MORPHOSIS REINFORCING
- AFTER 11 WEEKS TREATMENT WITH MORPHOSIS REINFORCING

- AFTER 6 WEEKS TREATMENT WITH MORPHOSIS REINFORCING
- AFTER 11 WEEKS TREATMENT WITH MORPHOSIS REINFORCING

- AFTER 6 WEEKS TREATMENT WITH MORPHOSIS REINFORCING
- AFTER 11 WEEKS TREATMENT WITH MORPHOSIS REINFORCING

<sup>\*</sup>Double blind clinical Study on 40 subjects \*\* Self-assessment test conducted on 10 men