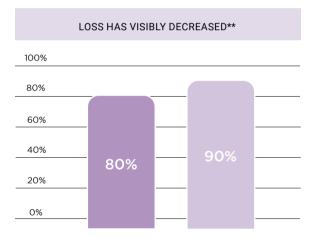

#### THE SCIENTIFIC REINFORCING TEST

The effectiveness and self-assessment tests carried out by Eurofins of Roma, have detected top performance in the intensive MORPHOSIS REINFORCING treatment.

- AFTER 6 WEEKS TREATMENT
- AFTER 11 WEEKS TREATMENT

- AFTER 6 WEEKS TREATMENT WITH MORPHOSIS REINFORCING
- AFTER 11 WEEKS TREATMENT WITH MORPHOSIS REINFORCING

- AFTER 6 WEEKS TREATMENT WITH MORPHOSIS REINFORCING
- AFTER 11 WEEKS TREATMENT WITH MORPHOSIS REINFORCING

- AFTER 6 WEEKS TREATMENT WITH MORPHOSIS REINFORCING
- AFTER 11 WEEKS TREATMENT WITH MORPHOSIS REINFORCING

<sup>\*</sup>Double blind clinical Study on 40 subjects \*\* Self-assessment test conducted on 10 men