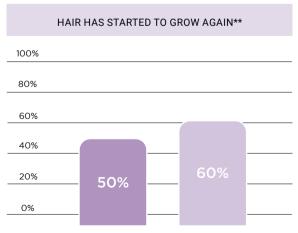

#### THE SCIENTIFIC REINFORCING TEST

The effectiveness and self-assessment tests carried out by Eurofins of Roma, have detected top performance in the intensive MORPHOSIS REINFORCING treatment.

- AFTER 6 WEEKS TREATMENT
- AFTER 11 WEEKS TREATMENT

- AFTER 6 WEEKS TREATMENT WITH MORPHOSIS REINFORCING
- AFTER 11 WEEKS TREATMENT WITH MORPHOSIS REINFORCING

- AFTER 6 WEEKS TREATMENT WITH MORPHOSIS REINFORCING
- AFTER 11 WEEKS TREATMENT WITH MORPHOSIS REINFORCING

- AFTER 6 WEEKS TREATMENT WITH MORPHOSIS REINFORCING
- AFTER 11 WEEKS TREATMENT WITH MORPHOSIS REINFORCING

<sup>\*</sup>Double blind clinical Study on 40 subjects \*\* Self-assessment test conducted on 10 men