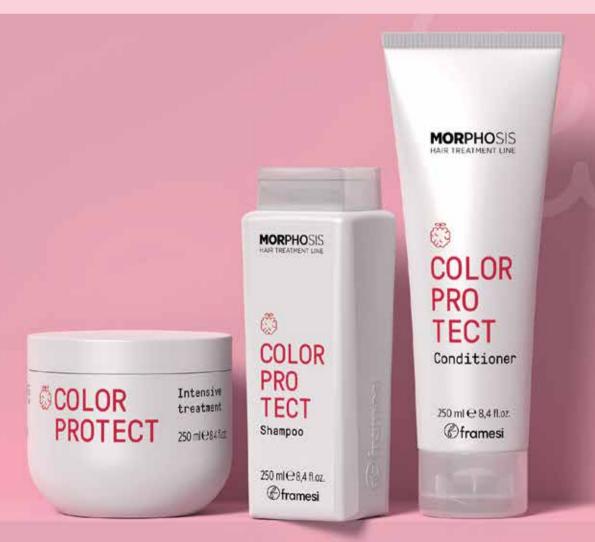

# COLOR PROTECT Shampoo

250 ml 8,4 fl. oz. / 1000 ml 33,8 fl. oz.

Hydrates and protects colored hair. Enriched with Raspberry and Hydrolyzed Olive fruit extracts, protective plant-based Cationic Polymers and a Natural Moisturizing Factor, it gently cleanses the hair to stop color from fading.

### COLOR PROTECT Conditioner

250 ml 8,4 fl. oz. / 1000 ml 33,8 fl. oz.

For normal and fine hair. Formulated with Raspberry and Hydrolyzed Olive fruit extracts, Shea Butter and Vitamin E, it protects the hair fibers from external aggressions and keeps the color rich and glossy.

# COLOR PROTECT Intensive Treatment

250 ml 8,4 fl. oz.

For medium-thick hair. Hydrates and protects colored hair. It contains Raspberry Extract, Shea Butter, Vitamin E, Arginine, Hydrolyzed Olive fruit extract and Brewer's Yeast that nourish and plump up the hair.