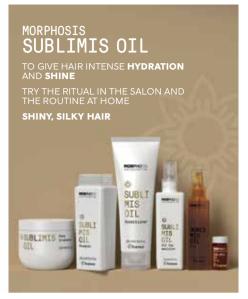

### SUBLIMIS OIL

For visibly dry, dehydrated hair

## SUBLIMIS OIL Shampoo

250 ml 8,4 fl. oz. / 1000 ml 33,8 fl. oz.

With Passionflower Seed Oil and plant-derived cuticleprotecting molecules, Hydrolyzed Soy Proteins and an exclusive blend of moisturizing agents, it repairs the hair fibers and replenishes hydration and shine, for a soft, silky hair.

### SUBLIMIS OIL Conditioner

250 ml 8,4 fl. oz. / 1000 ml 33,8 fl. oz.

For normal and fine hair. Passionflower Seed Oil and Argan Oil bring hydration and shine back for a hair that is instantly manageable, full and bouncy. Enriched with Vitamin E, Arginine, Organic Lemon extract and plant-derived cuticle-protecting molecules.

# SUBLIMIS OIL Deep Treatment

# SUBLIMIS OIL All Day Emulsion

### SUBLIMIS OIL Pure

100 ml 3,4 fl. oz.

For medium-thick hair. Enriched with Passionflower Seed Oil, Argan Oil and a Vitamin C derivative, it hydrates the hair, leaving it shiny, soft and manageable.

### SUBLIMIS OIL Serum

15 ml 0,5 fl. oz. x6

An intensive, instantly-effective and hydrating treatment that gives dull and dry hair back its natural brilliance. Enriched with Hyaluronic Acid, Passionflower Seed Oil, Apricot Oil and a plant-derived complex, it re-compacts shaft surface leaving hair with a silky soft touch.