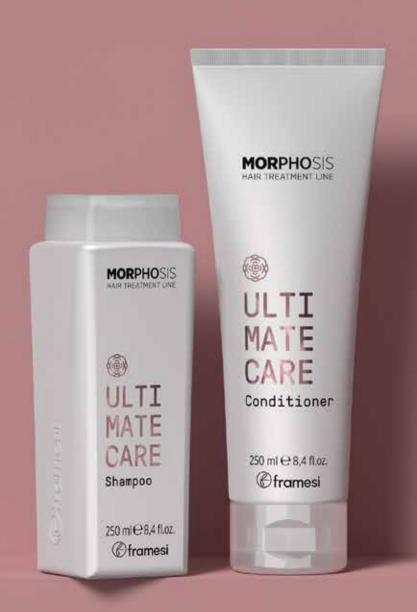

# ULTIMATE CARE Shampoo

250 ml 8,4 fl. oz.

Revitalising shampoo for frizzy, lifeless hair. Its formula enhanced with Fermented Extract of Peony and Hyalorice disciplines and hydrates the hair fibre with an in-depth anti-frizz effect.

### ULTIMATE CARE Conditioner

250 ml 8,4 fl. oz.

Disciplining, revitalising, glossy e\_ect conditioner for frizzy, lifeless hair. Enriched with Fermented Extract of Peony and Hyalorice it penetrates and nourishes the hair fibre making it soft.