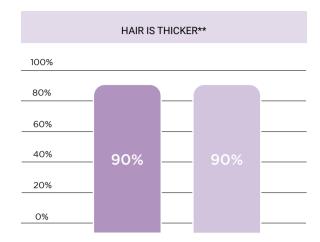

#### THE SCIENTIFIC DENSIFYING TEST

The effectiveness and self-assessment tests carried out by Eurofins of Roma, have detected top performance in the intensive MORPHOSIS DENSIFYING treatment.

AFTER 11 WEEKS TREATMENT

AFTER 6 WEEKS TREATMENT WITH MORPHOSIS DENSIFYING

AFTER 11 WEEKS TREATMENT WITH MORPHOSIS DENSIFYING

AFTER 6 WEEKS TREATMENT WITH MORPHOSIS DENSIFYING

- AFTER 6 WEEKS TREATMENT WITH MORPHOSIS DENSIFYING
- AFTER 11 WEEKS TREATMENT WITH MORPHOSIS DENSIFYING

- AFTER 6 WEEKS TREATMENT WITH MORPHOSIS DENSIFYING
- AFTER 11 WEEKS TREATMENT WITH MORPHOSIS DENSIFYING

- AFTER 6 WEEKS TREATMENT WITH MORPHOSIS DENSIFYING
- AFTER 11 WEEKS TREATMENT WITH MORPHOSIS DENSIFYING

AFTER 11 WEEKS TREATMENT WITH MORPHOSIS DENSIFYING

<sup>\*</sup>Double blind clinical Study on 40 subjects \*\*Self-assessment test conducted on 10 women