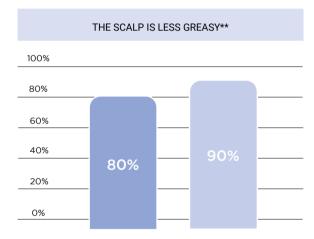

#### THE SCIENTIFIC REINFORCING TEST

The effectiveness and self-assessment tests carried out by Eurofins of Roma, have detected top performance in the intensive MORPHOSIS REINFORCING treatment.

- AFTER 6 WEEKS TREATMENT
- AFTER 11 WEEKS TREATMENT

- AFTER 6 WEEKS TREATMENT WITH MORPHOSIS REINFORCING
- AFTER 11 WEEKS TREATMENT WITH MORPHOSIS REINFORCING

- AFTER 6 WEEKS TREATMENT WITH MORPHOSIS REINFORCING
- AFTER 11 WEEKS TREATMENT WITH MORPHOSIS REINFORCING

- AFTER 6 WEEKS TREATMENT WITH MORPHOSIS REINFORCING
- AFTER 11 WEEKS TREATMENT WITH MORPHOSIS REINFORCING

<sup>\*</sup>Double blind clinical Study on 40 subjects \*\* Self-assessment test conducted on 10 men