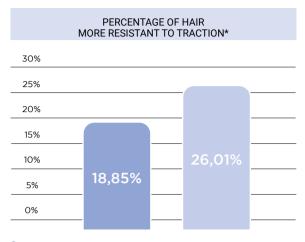

#### THE SCIENTIFIC DENSIFYING TEST

The effectiveness and self-assessment tests carried out by Eurofins of Roma, have detected top performance in the intensive MORPHOSIS DENSIFYING treatment.

AFTER 11 WEEKS TREATMENT

AFTER 6 WEEKS TREATMENT WITH MORPHOSIS DENSIFYING

AFTER 11 WEEKS TREATMENT WITH MORPHOSIS DENSIFYING

AFTER 6 WEEKS TREATMENT WITH MORPHOSIS DENSIFYING

- AFTER 6 WEEKS TREATMENT WITH MORPHOSIS DENSIFYING
- AFTER 11 WEEKS TREATMENT WITH MORPHOSIS DENSIFYING

- AFTER 6 WEEKS TREATMENT WITH MORPHOSIS DENSIFYING
- AFTER 11 WEEKS TREATMENT WITH MORPHOSIS DENSIFYING

- AFTER 6 WEEKS TREATMENT WITH MORPHOSIS DENSIFYING
- AFTER 11 WEEKS TREATMENT WITH MORPHOSIS DENSIFYING

AFTER 11 WEEKS TREATMENT WITH MORPHOSIS DENSIFYING

<sup>\*</sup>Double blind clinical Study on 40 subjects \*\*Self-assessment test conducted on 10 women