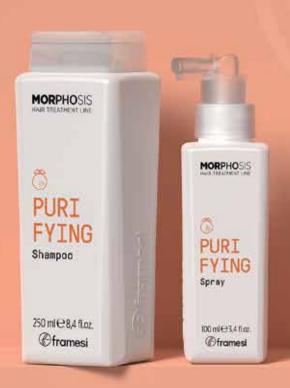

## PURIFYING Shampoo

250 ml 8,4 fl. oz. / 1000 ml 33,8 fl. oz.

Enriched with Chinotto extract, Tea Tree Oil, Piroctone Olamine, Climbazole, Zinc-PCA and Salicylic Acid, it gently cleanses and soothes the scalp, while fighting and preventing a dry and itchy scalp.

## PURIFYING Spray

100 ml 3,4 fl. oz.

A purifying and refreshing spray that combats dryness and soothes itchy and sensitive scalps, with 15 functional ingredients, including Chinotto extract, purifying, astringent and disinfectant Lemon and Tea Tree Essential Oils, specific anti-dryness Piroctone Olamine and Climbazole, Vitamins E and B6, Licorice, Cypress, Red Grapes, Ginger and Incense extracts.