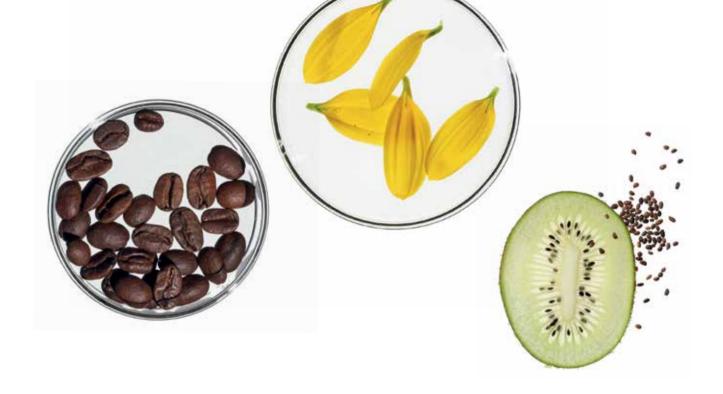

#### **KEY INGREDIENTS**

**Fermented Organic Arnica extract** is produced through an exclusive hyper-fermentation process. A natural remedy known for centuries for its beneficial medical properties, now used to treat the scalp. The hyper-fermentation process makes this extract a high-performing anti-oxidant and nourishing ingredient.

**Zeolite** it is a natural mineral with a highly porous texture that effectively binds heavy metals, pollutants and free radicals. By removing them, it helps fight inflammation and regenerate cells.

Microencapsulated Vitamin B12 soothes sensitive or stressed skin, protects the skin barrier from inflammation, and plays a key role in accelerating cell recovery and regeneration. With its deep anti-inflammatory effect, it helps reduce rash, redness and itchiness in atopic dermatitis. 100% natural, from bio-fermentation.

**Kiwi Seeds** are the result of an upcycling process, coming from the conversion and reuse of food waste: an ingredient that is worth more than the original material. With their natural texture and perfectly rounded shape, they gently exfoliate the skin and improve blood circulation.

Coffee Seed extract is produced by upcycling green coffee seeds from food waste. The micro-grains of the Coffee Seed extract have a gentle scrubbing effect that helps renew the skin surface and leaves it smooth and clean. Rich in plant-based nutrients and natural caffeine, chlorogenic acid, alkaloids, proteins, minerals and vitamins, it boosts circulation in the follicles and in the scalp, improving oxygenation and hydration. It is a powerful anti-oxidant that protects the scalp and hair from daily exposure to pollutants.