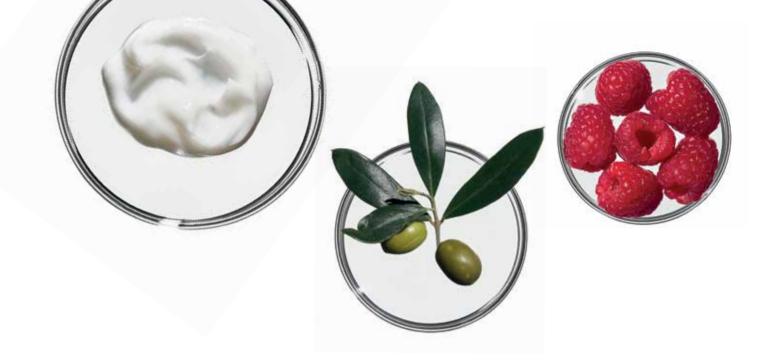

### 250 ml 8,4 fl. oz.

Enriched with Fermented Extract of Althea and Hydrolysed Soy Proteins, with soothing, softening properties, cleanses gently and hydrates without weighing hair with extensions down, making it easy to disentangle.

substances contained in Althea roots and flowers provide

the plant with exceptional strength against stress and

a disentangling, hydrating and protective effect.

long flowering periods; whereas the high concentration of mucilaginous substances in its roots provide calming, soothing, softening, protective and humidifying properties. The Extracts of Althea added to the formula help sooth an easily irritated scalp providing a protective film on hair, with

### **KEY INGREDIENTS**

**Raspberry Extract** supports healthy cuticles and leaves the hair full, glossy and bouncy. It is rich in anti-oxidants that deliver thorough protective and purifying benefits on the scalp and on colored hair.

Certified organic **Bio liquefied Olive Extract** is made in Italy through a solvent-free process. This biotechnological process increases the effectiveness of the active agents, with the stable and intensive anti-oxidant power of Vitamin C becoming a precious ally against free radicals.