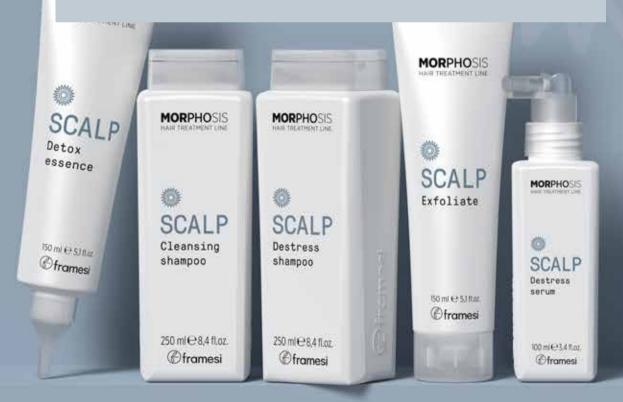

## SCALP **Exfoliate**

**150 ml** 5,1 fl. oz.

An intensive pre-shampoo exfoliator that thoroughly cleanses the scalp. Enriched with Fermented Organic Arnica extract and finely-ground Coffee Seeds, it contains apple pulp, Arginine, Zinc-PCA, Vitamin B6, Shea Butter, Menthol, Peppermint and Tea Tree Essential Oils. It removes sebum, dandruff, impurities and the build-up from styling products. Provides precious nutrients that increase the oxygen flow and blood circulation.

## SCALP Detox Essence

**150 ml** 5,1 fl. oz.

A pre-shampoo detoxifier for an in-depth cleansing of sensitive, dull and stressed scalps. Enriched with Natural Zeolite, Fermented Organic Arnica extract, purifying Cypress extract, Tea Tree Oil, Lemon Essential Oil, Arginine and Vitamin E, it removes impurities while protecting the scalp from pollutants.

## SCALP Cleansing Shampoo

**250 ml** 8,4 fl. oz. / **1000 ml** 33,8 fl. oz.

An in-depth cleanser for all hair and scalp types; ideal as part of a regenerating scalp treatment. Enriched with Fermented Arnica, Lavender and Rosemary extracts, Peppermint Essential Oil, Organic Baobab Oil, it effectively removes pollutants and build-ups.

## SCALP Destress Shampoo

250 ml 8,4 fl. oz. / 1000 ml 33,8 fl. oz.

A soothing, balanced-pH cleanser for sensitive scalps. Enriched with Fermented Organic Arnica and Chamomile extracts, Vitamin B12, Licorice extract, Arginine, Trimethyl glycine, Vitamin E, Menthol and Vegetable Glycerin, it leaves the hair clean and refreshed, while soothing the scalp.

## SCALP Destress Serum

100 ml 3,4 fl. oz.

Enriched with Vitamins B12 and E, Licorice extract, Arginine, Trimethyl glycine, Trehalose, Hyaluronic Acid, Menthol and Menthyl Lactate. This pool of actives improves scalp oxygenation, sooths inflammation and promotes cell regeneration. After shampoo, on towel-dried hair, apply on the scalp and massage gently. Do not rinse.