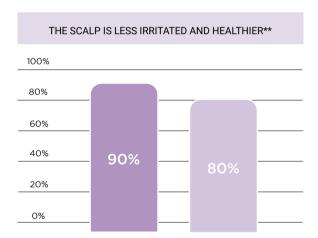

#### THE NEED, THE ANSWER

Weak hair can be associated with excess sebum, whose deposits reduce the supply of blood and clog the follicles, resulting in thinning hair that loses its mechanical resistance.

With its certified bio-technological formula, this reinforcing ritual has a sebum-regulating and vasodilating effect that boosts circulation, nourishes and stimulates the follicles, and leaves the hair stronger and bouncier. With visible, certified results.

- AFTER 6 WEEKS TREATMENT WITH MORPHOSIS REINFORCING
- AFTER 11 WEEKS TREATMENT WITH MORPHOSIS REINFORCING

<sup>\*</sup>Double blind clinical Study on 40 subjects \*\* Self-assessment test conducted on 10 men