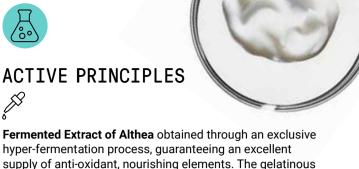

### 250 ml 8,4 fl. oz.

Enriched with Fermented Extract of Althea and Hydrolysed Soy Proteins, with soothing, softening properties, cleanses gently and hydrates without weighing hair with extensions down, making it easy to disentangle.

substances contained in Althea roots and flowers provide

the plant with exceptional strength against stress and

a disentangling, hydrating and protective effect.

long flowering periods; whereas the high concentration of mucilaginous substances in its roots provide calming, soothing, softening, protective and humidifying properties. The Extracts of Althea added to the formula help sooth an easily irritated scalp providing a protective film on hair, with