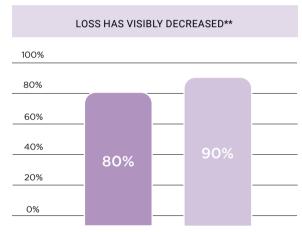

### THE SCIENTIFIC REINFORCING TEST

The effectiveness and self-assessment tests carried out by Eurofins of Roma, have detected top performance in the intensive MORPHOSIS REINFORCING treatment.

- AFTER 6 WEEKS TREATMENT
- AFTER 11 WEEKS TREATMENT

- AFTER 6 WEEKS TREATMENT WITH MORPHOSIS REINFORCING
- AFTER 11 WEEKS TREATMENT WITH MORPHOSIS REINFORCING

<sup>\*</sup>Double blind clinical Study on 40 subjects \*\* Self-assessment test conducted on 10 men