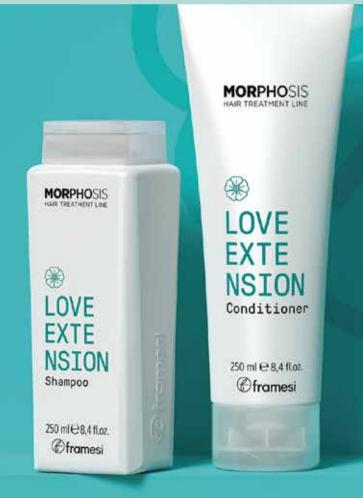

### LOVE EXTENSION

For the care and protection of hair with an extension

### LOVE EXTENSION Shampoo

#### 250 ml 8,4 fl. oz.

Enriched with Fermented Extract of Althea and Hydrolyzed Sov Proteins, with soothing, softening properties, it cleanses gently and hydrates without weighing hair with extensions down, making it easy to disentangle.

### LOVE EXTENSION Conditioner

#### 250 ml 8,4 fl. oz.

Enriched with Fermented Extract of Althea, Arginine and Shea Butter, it helps detangle the knots that could form where the extensions are attached. Hair remains extremely easy to comb, soft and silky.