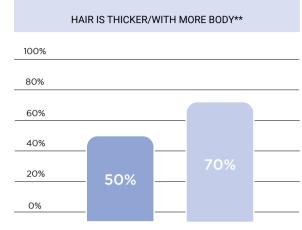

### THE SCIENTIFIC REINFORCING TEST

The effectiveness and self-assessment tests carried out by Eurofins of Roma, have detected top performance in the intensive MORPHOSIS REINFORCING treatment.

- AFTER 6 WEEKS TREATMENT
- AFTER 11 WEEKS TREATMENT

- AFTER 6 WEEKS TREATMENT WITH MORPHOSIS REINFORCING
- AFTER 11 WEEKS TREATMENT WITH MORPHOSIS REINFORCING

- AFTER 6 WEEKS TREATMENT WITH MORPHOSIS REINFORCING
- AFTER 11 WEEKS TREATMENT WITH MORPHOSIS REINFORCING

- AFTER 6 WEEKS TREATMENT WITH MORPHOSIS REINFORCING
- AFTER 11 WEEKS TREATMENT WITH MORPHOSIS REINFORCING

<sup>\*</sup>Double blind clinical Study on 40 subjects \*\* Self-assessment test conducted on 10 men