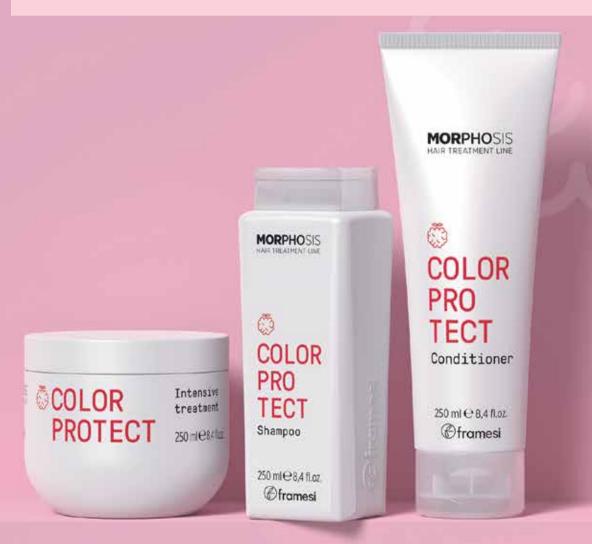

### COLOR PROTECT

# COLOR PROTECT Shampoo

250 ml 8,4 fl. oz. / 1000 ml 33,8 fl. oz.

Hydrates and protects colored hair. Enriched with Raspberry and Hydrolyzed Olive fruit extracts, protective plant-based Cationic Polymers and a natural moisturizing factor, it gently cleanses the hair to stop color from fading.

### COLOR PROTECT Conditioner

250 ml 8,4 fl. oz. / 1000 ml 33,8 fl. oz.

For normal and fine hair. Formulated with Raspberry and Hydrolyzed Olive fruit extracts, Shea Butter and Vitamin E, it protects the hair fibers from external factors and keeps the color rich and glossy.

# COLOR PROTECT Intensive Treatment

250 ml 8,4 fl. oz.

For medium-thick hair. Hydrates and protects colored hair. It contains Raspberry Extract, Shea Butter, Vitamin E, Arginine, Hydrolyzed Olive fruit extract and Brewer's Yeast that nourish and plump up the hair.