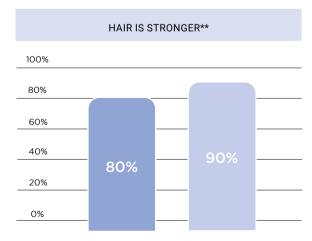

### THE SCIENTIFIC REINFORCING TEST

The effectiveness and self-assessment tests carried out by Eurofins of Roma, have detected top performance in the intensive MORPHOSIS REINFORCING treatment.

- AFTER 6 WEEKS TREATMENT
- AFTER 11 WEEKS TREATMENT

- AFTER 6 WEEKS TREATMENT WITH MORPHOSIS REINFORCING
- AFTER 11 WEEKS TREATMENT WITH MORPHOSIS REINFORCING

- AFTER 6 WEEKS TREATMENT WITH MORPHOSIS REINFORCING
- AFTER 11 WEEKS TREATMENT WITH MORPHOSIS REINFORCING

- AFTER 6 WEEKS TREATMENT WITH MORPHOSIS REINFORCING
- AFTER 11 WEEKS TREATMENT WITH MORPHOSIS REINFORCING

<sup>\*</sup>Double blind clinical Study on 40 subjects \*\* Self-assessment test conducted on 10 men