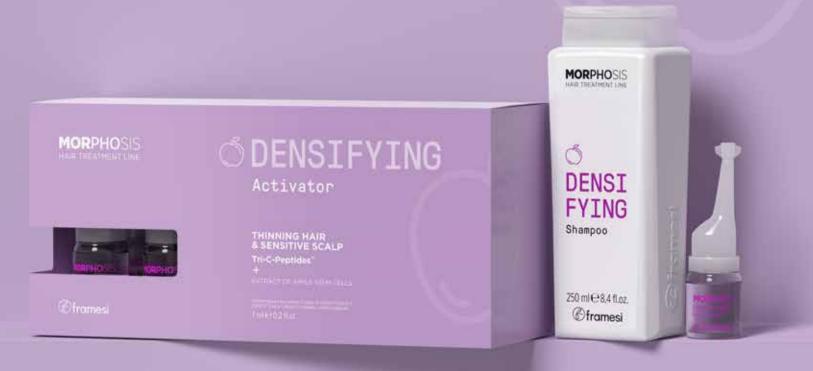

# DENSIFYING

# DENSIFYING ANTI-LOSS For thinning hair & sensitive scalps

# DENSIFYING Activator

7 ml 0,2 fl. oz. x12

The certified effectiveness of this anti-loss\* ritual. Comes from a rich formula with 19 functional ingredients, such as Apple Stem Cell extract, the exclusive Tri-C-Peptides™ biotechnology, Vanillyl Butyl Ether, Magnesium, Nigella Oil, Arginine and Trimethylglycine, Vitamins B6, E and H, Zinc-PCA, Azelaic Acid, and Hydrolyzed Olive extract.

# DENSIFYING Shampoo

250 ml 8,4 fl. oz. / 1000 ml 33,8 fl. oz.

Enriched with Apple Stem Cell extract, Arginine, Vitamins E and B6, Magnesium and Menthol, this densifying shampoo can be part of a hair loss\* treatment; suitable for sensitive scalps and especially for women. A prolonged massage boosts skin microcirculation.