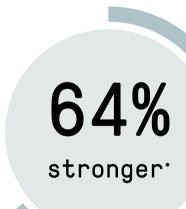

### SCIENTIFIC EVIDENCE

The effectiveness of **MORPHOSIS RESTRUCTURE** has been jointly tested by the cosmetics Research and Development Laboratory of the Department of Chemistry, University of Naples Federico II, using highly accurate instruments.

These tests have shown that after using the MORPHOSIS RESTRUCTURE treatment the hair is:

8% bouncier

37% more manageable

<sup>\*</sup> Ex vivo test on dyed, deeply damaged Caucasian hair, treated with Morphosis Restructure 1+2+3, vs. a standard Shampoo and Conditioner restructuring treatment.