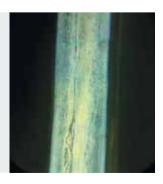

### PLM-tested restructuring effect

PLM analyses (Polarized Light Microscopy) can look "into" the hair and measure the regenerative effect of the treatment in "polarization colors". Such colors show the state in which the keratin structure of each part of the hair is organized.

The **MORPHOSIS RESTRUCTURE** treatment has been proven to deliver extremely impactful, deep and complete regenerative results, while the images of the hair after the application of the control treatment looked weak and dull, due to the keratin having completely lost its crystal structure.

BEFORE
using the
MORPHOSIS
RESTRUCTURE
treatment

AFTER
using the
MORPHOSIS
RESTRUCTURE
treatment\*