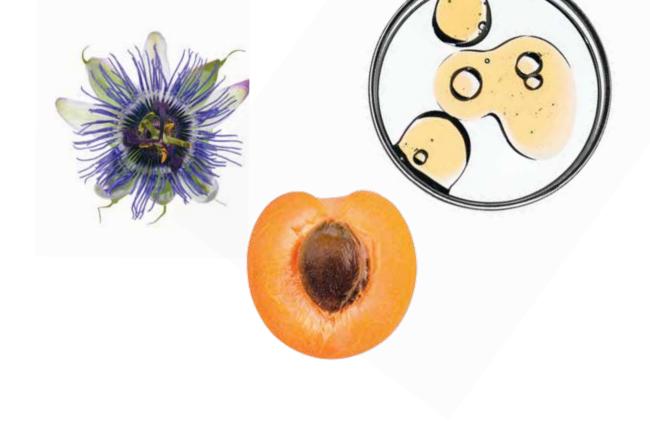

Passionflower Seed Oil has a light, silky touch. It is rich in Essential Linoleic Acid and Vitamin E, which effectively plumps up the hair fibers and the scalp, leaving them softer and shinier and protecting them from loss of hydration. It helps protect the natural hydrolipidic barrier of the scalp.

**Apricot Oil**, derived from the fruit's kernel, is a good source of Vitamins A and E, both potent antioxidants. Packed with essential fatty acids, it excels in hydrating and nourishing both the skin and hair. By strengthening the hydrolipidic film of the scalp, it imparts a lustrous shine to the hair.