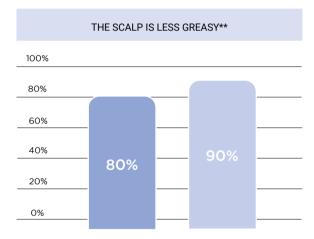

### THE SCIENTIFIC REINFORCING TEST

The effectiveness and self-assessment tests carried out by Eurofins of Roma, have detected top performance in the intensive MORPHOSIS REINFORCING treatment.

- AFTER 6 WEEKS TREATMENT
- AFTER 11 WEEKS TREATMENT

- AFTER 6 WEEKS TREATMENT WITH MORPHOSIS REINFORCING
- AFTER 11 WEEKS TREATMENT WITH MORPHOSIS REINFORCING

- AFTER 6 WEEKS TREATMENT WITH MORPHOSIS REINFORCING
- AFTER 11 WEEKS TREATMENT WITH MORPHOSIS REINFORCING

- AFTER 6 WEEKS TREATMENT WITH MORPHOSIS REINFORCING
- AFTER 11 WEEKS TREATMENT WITH MORPHOSIS REINFORCING

<sup>\*</sup>Double blind clinical Study on 40 subjects \*\* Self-assessment test conducted on 10 men