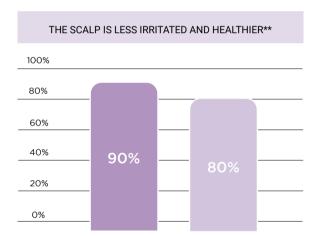

### THE NEED, THE ANSWER

The scalp is highly sensitive to a person's general health. Excessive sebum, dryness or sensitivity can come from stress, a poor diet or a temporary imbalance with symptoms such as redness, dehydration and rash.

Even healthy scalps can build up fatty residues, pollutants, styling products or dead cells that need to be periodically removed to oxygenize the follicles. That's why a scalp ritual should be part of a wellness routine, providing a pleasant feeling of freshness and lightness that will soothe even the most delicate skin.