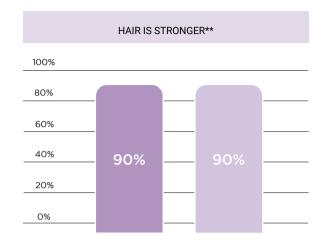

### THE SCIENTIFIC REINFORCING TEST

The effectiveness and self-assessment tests carried out by Eurofins of Roma, have detected top performance in the intensive MORPHOSIS REINFORCING treatment.

- AFTER 6 WEEKS TREATMENT
- AFTER 11 WEEKS TREATMENT

- AFTER 6 WEEKS TREATMENT WITH MORPHOSIS REINFORCING
- AFTER 11 WEEKS TREATMENT WITH MORPHOSIS REINFORCING

<sup>\*</sup>Double blind clinical Study on 40 subjects \*\* Self-assessment test conducted on 10 men