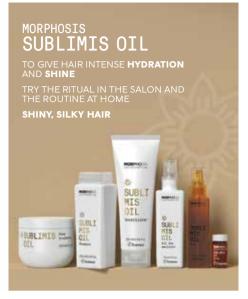

### SUBLIMIS OIL

For visibly dry, dehydrated hair

## SUBLIMIS OIL Shampoo

250 ml 8,4 fl. oz. / 1000 ml 33,8 fl. oz.

With Passionflower Seed Oil and plant-derived cuticleprotecting molecules, Hydrolyzed Soy Proteins and an exclusive blend of moisturizing agents, it repairs the hair fibers and replenishes hydration and shine for soft, silky hair.

### SUBLIMIS OIL Conditioner

250 ml 8,4 fl. oz. / 1000 ml 33,8 fl. oz.

For normal and fine hair. Passionflower Seed Oil and Argan Oil bring hydration and shine back for hair that is instantly manageable, full and bouncy. Enriched with Vitamin E, Arginine, Organic Lemon extract and plant-derived cuticle-protecting molecules.

# SUBLIMIS OIL Deep Treatment

### SUBLIMIS OIL All Day Emulsion

### SUBLIMIS OIL Pure

100 ml 3,4 fl. oz.

For medium-thick hair. Enriched with Passionflower Seed Oil, Argan Oil and a Vitamin C derivative, it hydrates the hair leaving it shiny, soft and manageable.

### SUBLIMIS OIL Serum

15 ml 0,5 fl. oz. x6

An intensive, instantly effective and hydrating treatment that gives dull and dry hair back its natural brilliance. Enriched with Hyaluronic Acid, Passionflower Seed Oil, Apricot Oil and a plant-derived complex, it re-compacts the shaft surface leaving hair with a silky soft touch.