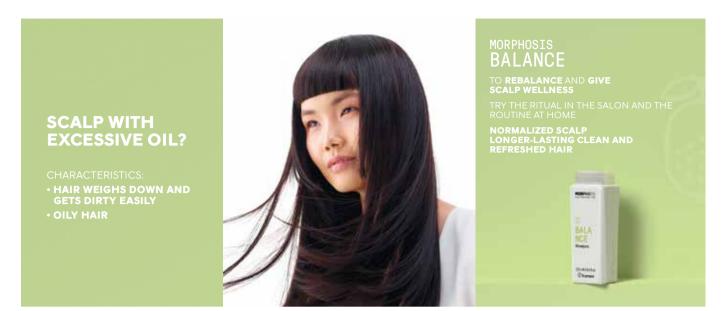

For greasy, oily scalps

### THE NEED, THE ANSWER

When we talk about 'greasy hair,' what we are really referring to is a scalp condition. The scalp produces too much sebum, which can be observed and felt from the roots to the ends. Therefore, this rebalancing ritual aims to treat the scalp with astringent, refreshing ingredients that leave the hair soft and clean for a longer period. The most effective way to combat excess sebum is through a combination of Morphosis Balance and a professional pre-ritual purifying product.

### **KEY INGREDIENTS**

**Lemon extract** comes from the rind, rich in natural bioflavonoids that help improve the healthy growth of skin cells. This 100% natural botanical extract has astringent, purifying and sebum-regulating properties that help refresh the scalp and remove impurities, leaving the hair glossy and hydrated.

100%-natural **Mint Essential Oil** purifies greasy scalps, soothes irritation and leaves long-lasting freshness.

# BALANCE Shampoo

250 ml 8,4 fl. oz. / 1000 ml 33,8 fl. oz.

Enriched with Zinc-PCA, Organic Lemon extract, Peppermint, Lemon and Tea Tree Essential Oils, Arginine and Vitamin B6, it rebalances and regulates sebum activity, leaving the scalp fresh and healthy, with hair that stays light and clean for longer.