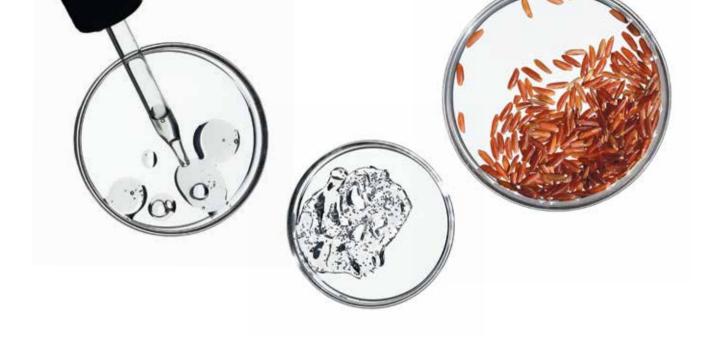

### **KEY INGREDIENTS**

**Fermented Rice extract** is produced through an exclusive hyper-fermentation process. An enzymatic pre-treatment in water enriches the water before the fermentation process. The hyper-fermentation process increases antioxidant power by 20%, protein content by 61%, and amino acid content by 200%. The result is a healthy, strong, hydrated and glossy hair.

**Vegan Collagen** is plant-derived collagen in different molecular weights from fermented soybeans, rich in active ingredients such as Peptides, Amino Acids, Lactic Acid, Vitamins and Coenzyme Q10. Actives that are easily absorbed by the skin and scalp and increase cell activity improve blood flow and prevent cellular aging.

Plant-derived **Peptides** rich in sulfur and **Amino Acids**, which closely resemble hair keratin, work to repair and restore keratin in damaged hair. Since natural hair shafts have a strong aversion to water due to their non polar amino acid content, this unique blend of plant-based Peptides enhances the hair's water-repellent properties. As a result, it nourishes the hair shaft's inner structure more effectively than a Hydrolyzed keratin blend, increasing the levels of crucial elements like sulfur and water-repellent amino acids, thereby rebuilding the hair fibers.