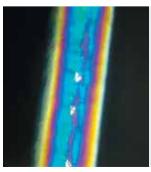

### PLM-tested restructuring effect

PLM analyses (Polarized Light Microscopy) can look "into" the hair and measure the regenerative effect of the treatment in "polarization colors". Such colors show the state in which the keratin structure of each part of the hair is organized.

The **MORPHOSIS RESTRUCTURE** treatment has been proven to deliver extremely impactful, deep and complete regenerative results, while the images of the hair after the application of the control treatment looked weak and dull, due to the keratin having completely lost its crystal structure.

BEFORE
using the
MORPHOSIS
RESTRUCTURE
treatment

AFTER
using the
MORPHOSIS
RESTRUCTURE
treatment\*