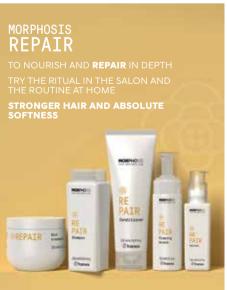

#### THE NEED, THE ANSWER

Repeated treatments and an overuse of straighteners can remarkably sensitize the hair. Split ends, tangled hairs and a rough feel are the most obvious symptoms of damaged hair that can get its strength and softness back from this ritual.

# REPAIR Shampoo

**250 ml** 8,4 fl. oz. / **1000 ml** 33,8 fl. oz.

Enriched with Camellia Oil, hydrolyzed Vegetable micro-Keratin and plant Ceramides, it deeply repairs and revives the hair fibers with tangible moisturizing and restorative results.

### REPAIR Conditioner

250 ml 8,4 fl. oz. / 1000 ml 33,8 fl. oz.

For normal and fine hair. Its rich formula with Camellia Oil, hydrolyzed Vegetable micro-Keratin, plant Ceramides, Glycerin and Vitamin E repairs the hair shafts, leaving the hair soft and shiny without weighing it down.

### REPAIR Rich Treatment

250 ml 8,4 fl. oz.

For medium-thick hair, the combination of Camellia Oil and the softening and nourishing power of Hyaluronic Acid, Glycerin, Panthenol and Vitamin E leaves damaged hair soft and manageable. With hydrolyzed Vegetable micro-Keratin and plant Ceramides.

### REPAIR Velvet

100 ml 3,4 fl. oz.

A repairing fluid that plumps up the hair. Enriched with Camellia Oil and Hyaluronic Acid, it fills porous hair, leaving it smooth and plump while removing frizz. With Hydrolyzed Vegetable micro-Keratin, plant Ceramides, and an organic multifunctional anti-UV plant-derived complex.

# REPAIR Plumping Mousse

Ц

150 ml 5,1 fl. oz.

Leave-in conditioner for fine hair. With Camellia Oil, Hydrolyzed Vegetable micro-Keratin and plant Ceramides; it conditions and moisturizes the hair, leaving it manageable, bouncy and shiny.