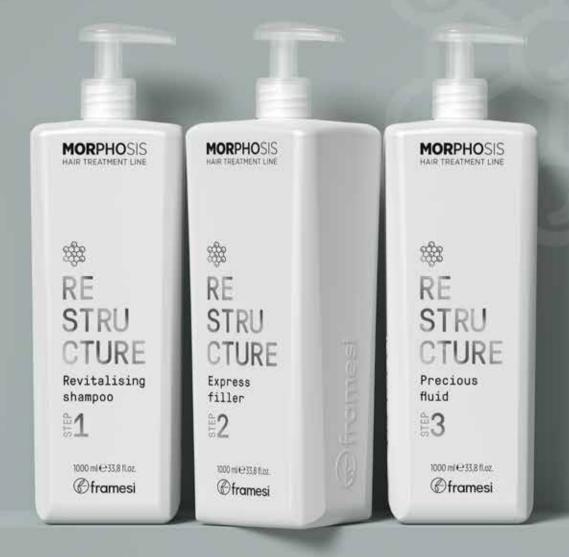

# RESTRUCTURE Revitalising Shampoo STEP 1

1000 ml 33.8 fl. oz.

Enriched with Fermented Rice extract, Vegan Collagen and plant-derived Peptides, Hyaluronic Acid, Vitamin E and Vegetable Glycerin, it deeply cleanses, removes impurities and leaves the hair soft, hydrated and ready to receive the regenerative treatment.

### **DIRECTIONS**

Apply 10 - 15 ml of product, depending on the amount and length of the hair, and massage gently. Rinse well, thoroughly towel-dry, then move on to STEP 2.

# RESTRUCTURE Express Filler

STFP 2

1000 ml 33.8 fl. oz.

A reparative hair gel with plant-derived Peptides. Enriched with Fermented Rice extract, Hyaluronic Acid, Vegan Collagen, Vitamin E and Trimethylglycine, it plumps up, repairs and transforms the hair fibers.

### **DIRECTIONS**

Separate the hair into chunky locks and apply 15 - 20 ml of product with a brush, depending on the amount and length of the hair. Comb thoroughly through the hair to make the ingredients penetrate deeper. Leave on for 15 - 20 minutes under a source of heat, rinse well and towel dry.

Move on to STEP 3.

# RESTRUCTURE Precious Fluid

### STEP 3

1000 ml 33,8 fl. oz.

An intensive hair taming treatment. Enriched with Fermented Rice extract, Hyaluronic Acid, Vegan Collagen, plant-derived Peptides and a 100% plant-derived long-lasting film-forming resin it repairs the natural structure of the hair fibers while smoothing and plumping up the cuticles. Leaves damaged hair extremely soft, silky and glossy, for a truly healthy look.

### **DIRECTIONS**

Apply 15 - 20 ml of product depending on the amount and length of the hair. Massage thoroughly and leave on for at least 5 minutes, then rinse well and style.