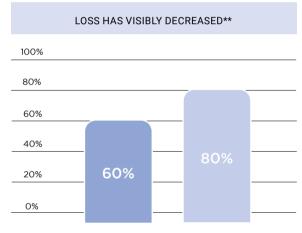

### THE NEED, THE ANSWER

When we talk about 'greasy hair,' what we are really referring to is a scalp condition. The scalp produces too much sebum, which can be observed and felt from the roots to the ends. Therefore, this rebalancing ritual aims to treat the scalp with astringent, refreshing ingredients that leave the hair soft and clean for a longer period. The most effective way to combat excess sebum is through a combination of Morphosis Balance and a professional pre-ritual purifying product.

### **KEY INGREDIENTS**

**Lemon extract** comes from the rind, rich in natural bioflavonoids that help improve the healthy growth of skin cells. This 100% natural botanical extract has astringent, purifying and sebum-regulating properties that help refresh the scalp and remove impurities, leaving the hair glossy and hydrated.

100%-natural **Mint Essential Oil** purifies greasy scalps, soothes irritation and leaves long-lasting freshness.

# BALANCE Shampoo

250 ml 8,4 fl. oz. / 1000 ml 33,8 fl. oz.

Enriched with Zinc-PCA, Organic Lemon extract, Peppermint, Lemon and Tea Tree Essential Oils, Arginine and Vitamin B6, it rebalances and regulates sebum activity, leaving the scalp fresh and healthy, with hair that stays light and clean for longer.

### **DIRECTIONS**

Apply to wet hair and massage gently. Rinse well.

**Zinc-PCA** is a 5-alpha-reductase enzyme inhibitor and has a normalizing, sebum-regulating effect on the scalp, with a deep bacteriostatic action against the micro-organisms that cause scalp conditions.