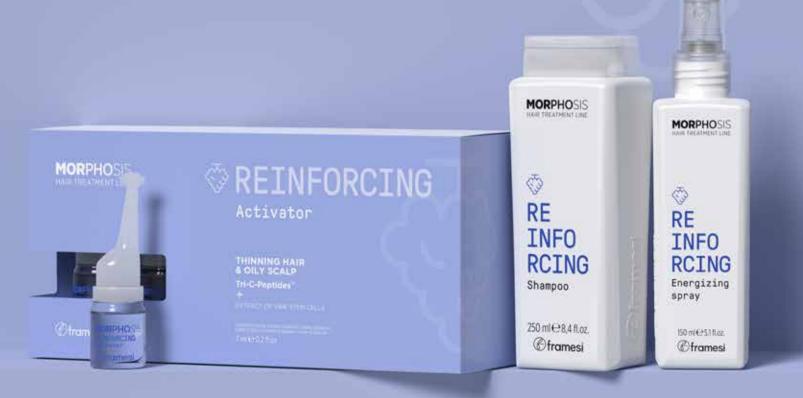

# REINFORCING ANTI-LOSS For thinning hair & oily scalps

### REINFORCING Activator

7 ml 0,2 fl. oz. x12

A reinforcing activating serum for weak hair, suitable for sensitive scalps and especially for men. It boosts microcirculation, increases the oxygen flow and stimulates the natural regrowth of hair while reinforcing its structure. It warms the scalp with beneficial effects.

### REINFORCING Shampoo

250 ml 8,4 fl. oz. / 1000 ml 33,8 fl. oz.

A reinforcing shampoo that can be part of a hair loss\* treatment; suitable for greasy scalps, especially for men. Enriched with Vine Stem Cell extract, Vitamins B6 and E, Menthol and Arginine. A prolonged massage boosts skin microcirculation.

# REINFORCING **Energizing Spray**

150 ml 5.1 fl. oz.

Energizing treatment for scalp and weak hair. Supports and extends the effect of the hair loss\* ritual with 14 functional ingredients, such as Plant Stem Cells extracts, Arginine and Trimethylglycine, Inositol, Vitamins E and B6, Magnesium, Menthol, Vegetable Keratin and purifying Red Grape, Ginger and Incense extracts. Brings beneficial nutrients to the skin. Leaves the hair thick and bouncy without weighing it down.