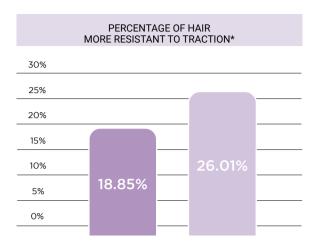

### THE SCIENTIFIC REINFORCING TEST

The effectiveness and self-assessment tests carried out by Eurofins of Roma, have detected top performance in the intensive MORPHOSIS REINFORCING treatment.

- AFTER 6 WEEKS TREATMENT
- AFTER 11 WEEKS TREATMENT

- AFTER 6 WEEKS TREATMENT WITH MORPHOSIS REINFORCING
- AFTER 11 WEEKS TREATMENT WITH MORPHOSIS REINFORCING

<sup>\*</sup>Double blind clinical Study on 40 subjects \*\* Self-assessment test conducted on 10 men