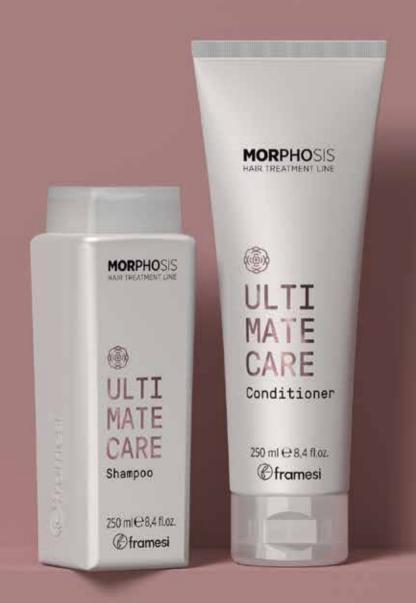

### ULTIMATE CARE

For frizzy, lifeless hair

### ULTIMATE CARE Shampoo STEP 1

1000 ml 33,8 fl. oz.

Shampoo for frizzy, lifeless hair. Its formula, enhanced with Fermented Extract of Peony and Hyalorice, disciplines and hydrates the hair fiber with an in-depth, anti-frizz, revitalizing effect. With the addition of an olive oil by-product, plant-based conditioners and anti-humidity agents, it guarantees cosmetic color protection.

### ULTIMATE CARE Maximizer STEP 2

1000 ml 33,8 fl. oz.

Instant disciplining, enhancing serum for frizzy, lifeless hair. Enriched with Fermented Extract of Peony, Hyalorice and Shea Butter to help restore the hair fiber's hydrolipidic barrier in depth, nourishing hair and amplifying the glossy effect.

# ULTIMATE CARE Shampoo

250 ml 8,4 fl. oz.

Revitalizing shampoo for frizzy, lifeless hair. Its formula enhanced with Fermented Extract of Peony and Hyalorice disciplines and hydrates the hair fiber with an in-depth anti-frizz effect.

### ULTIMATE CARE Conditioner

250 ml 8,4 fl. oz.

Disciplining, revitalizing, glossy effect conditioner for frizzy, lifeless hair. Enriched with Fermented Extract of Peony and Hyalorice it penetrates and nourishes the hair fiber making it soft.