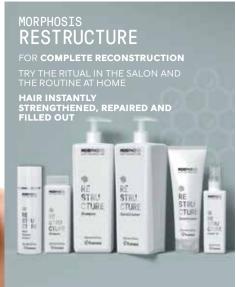

# RESTRUCTURE

For damaged hair

### THE NEED, THE ANSWER

The most effective solution for hair that is structurally damaged, lacking tone and body, and appearing dry, dull, and dehydrated, is this shaft-restructuring ritual. In just three steps, it restores collagen and proteins to the hair, instantly plumping and reinforcing its most damaged parts, resulting in perfect regeneration. For a professional treatment, we recommend at least four sessions: the first two should be two weeks apart, followed by one session per month. A home maintenance ritual can help achieve longer-lasting results more quickly and effectively.

# RESTRUCTURE Revitalising Shampoo STEP 1

1000 ml 33.8 fl. oz.

Enriched with Fermented Rice extract, Vegan Collagen and plant-derived Peptides, Hyaluronic Acid, Vitamin E and Vegetable Glycerin, it deeply cleanses, removes impurities and leaves the hair soft, hydrated and ready to receive the regenerative treatment.

# RESTRUCTURE Express Filler

STFP 2

1000 ml 33.8 fl. oz.

A reparative hair gel with plant-derived Peptides. Enriched with Fermented Rice extract, Hyaluronic Acid, Vegan Collagen, Vitamin E and Trimethylglycine, it plumps up, repairs and transforms the hair fibers.

# RESTRUCTURE Precious Fluid