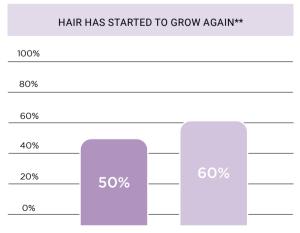

### THE SCIENTIFIC REINFORCING TEST

The effectiveness and self-assessment tests carried out by Eurofins of Roma, have detected top performance in the intensive MORPHOSIS REINFORCING treatment.

- AFTER 6 WEEKS TREATMENT
- AFTER 11 WEEKS TREATMENT

- AFTER 6 WEEKS TREATMENT WITH MORPHOSIS REINFORCING
- AFTER 11 WEEKS TREATMENT WITH MORPHOSIS REINFORCING

<sup>\*</sup>Double blind clinical Study on 40 subjects \*\* Self-assessment test conducted on 10 men