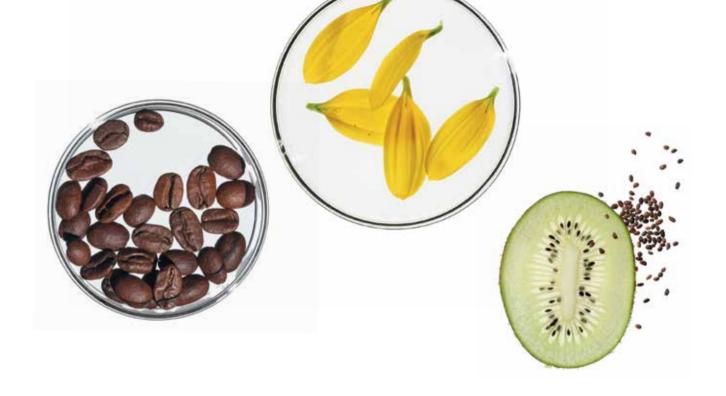

**Kiwi Seeds** are the result of an upcycling process, coming from the conversion and reuse of food waste: an ingredient that is worth more than the original material. With their natural texture and perfectly rounded shape, they gently exfoliate the skin and improve blood circulation.

Coffee Seed extract is produced by upcycling green coffee seeds from food waste. The micro-grains of the Coffee Seed extract have a gentle scrubbing effect that helps renew the skin surface and leaves it smooth and clean. Rich in plant-based nutrients and natural caffeine, chlorogenic acid, alkaloids, proteins, minerals and vitamins, it boosts circulation in the follicles and in the scalp, improving oxygenation and hydration. It is a powerful antioxidant that protects the scalp and hair from daily exposure to pollutants.