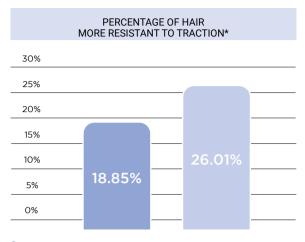

### THE SCIENTIFIC DENSIFYING TEST

The effectiveness and self-assessment tests carried out by Eurofins of Roma, have detected top performance in the intensive MORPHOSIS DENSIFYING treatment.

AFTER 11 WEEKS TREATMENT

AFTER 6 WEEKS TREATMENT WITH MORPHOSIS DENSIFYING

AFTER 11 WEEKS TREATMENT WITH MORPHOSIS DENSIFYING

AFTER 6 WEEKS TREATMENT WITH MORPHOSIS DENSIFYING

- AFTER 6 WEEKS TREATMENT WITH MORPHOSIS DENSIFYING
- AFTER 11 WEEKS TREATMENT WITH MORPHOSIS DENSIFYING

- AFTER 6 WEEKS TREATMENT WITH MORPHOSIS DENSIFYING
- AFTER 11 WEEKS TREATMENT WITH MORPHOSIS DENSIFYING

- AFTER 6 WEEKS TREATMENT WITH MORPHOSIS DENSIFYING
- AFTER 11 WEEKS TREATMENT WITH MORPHOSIS DENSIFYING

AFTER 11 WEEKS TREATMENT WITH MORPHOSIS DENSIFYING

<sup>\*</sup>Double blind clinical Study on 40 subjects \*\*Self-assessment test conducted on 10 women