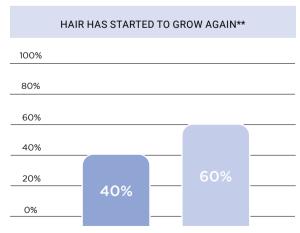

### THE NEED, THE ANSWER

When we talk about 'greasy hair,' what we are really referring to is a scalp condition. The scalp produces too much sebum, which can be observed and felt from the roots to the ends. Therefore, this rebalancing ritual aims to treat the scalp with astringent, refreshing ingredients that leave the hair soft and clean for a longer period. The most effective way to combat excess sebum is through a combination of Morphosis Balance and a professional pre-ritual purifying product.

### **KEY INGREDIENTS**

**Lemon extract** comes from the rind, rich in natural bioflavonoids that help improve the healthy growth of skin cells. This 100% natural botanical extract has astringent, purifying and sebum-regulating properties that help refresh the scalp and remove impurities, leaving the hair glossy and hydrated.

100%-natural **Mint Essential Oil** purifies greasy scalps, soothes irritation and leaves long-lasting freshness.

# BALANCE Shampoo

250 ml 8,4 fl. oz. / 1000 ml 33,8 fl. oz.

Enriched with Zinc-PCA, Organic Lemon extract, Peppermint, Lemon and Tea Tree Essential Oils, Arginine and Vitamin B6, it rebalances and regulates sebum activity, leaving the scalp fresh and healthy, with hair that stays light and clean for longer.

### **DIRECTIONS**

Apply to wet hair and massage gently. Rinse well.

**Zinc-PCA** is a 5-alpha-reductase enzyme inhibitor and has a normalizing, sebum-regulating effect on the scalp, with a deep bacteriostatic action against the micro-organisms that cause scalp conditions.