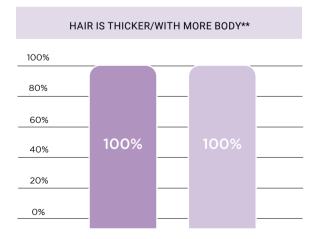

### THE SCIENTIFIC REINFORCING TEST

The effectiveness and self-assessment tests carried out by Eurofins of Roma, have detected top performance in the intensive MORPHOSIS REINFORCING treatment.

- AFTER 6 WEEKS TREATMENT
- AFTER 11 WEEKS TREATMENT

- AFTER 6 WEEKS TREATMENT WITH MORPHOSIS REINFORCING
- AFTER 11 WEEKS TREATMENT WITH MORPHOSIS REINFORCING

<sup>\*</sup>Double blind clinical Study on 40 subjects \*\* Self-assessment test conducted on 10 men