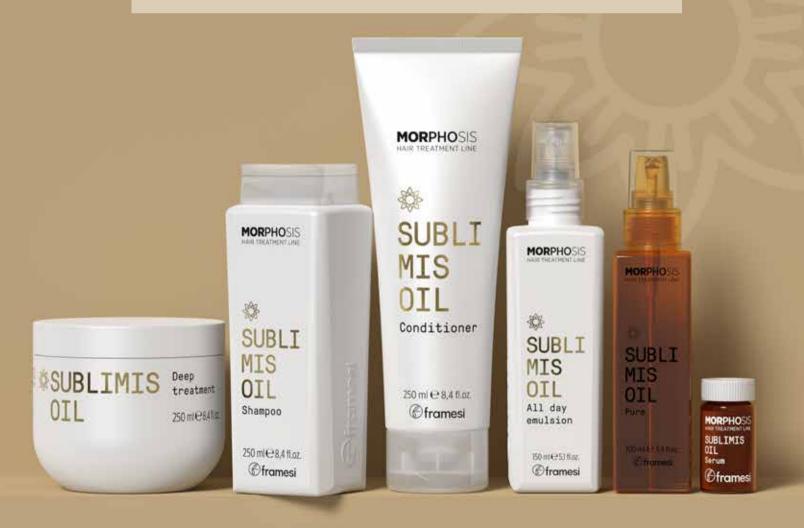

## SUBLIMIS OIL Shampoo

250 ml 8,4 fl. oz. / 1000 ml 33,8 fl. oz.

With Passionflower Seed Oil and plant-derived cuticleprotecting molecules, Hydrolyzed Soy Proteins and an exclusive blend of moisturizing agents, it repairs the hair fibers and replenishes hydration and shine for soft, silky hair.

### SUBLIMIS OIL Conditioner

250 ml 8,4 fl. oz. / 1000 ml 33,8 fl. oz.

For normal and fine hair. Passionflower Seed Oil and Argan Oil bring hydration and shine back for hair that is instantly manageable, full and bouncy. Enriched with Vitamin E, Arginine, Organic Lemon extract and plant-derived cuticle-protecting molecules.

# SUBLIMIS OIL Deep Treatment

### SUBLIMIS OIL All Day Emulsion

### SUBLIMIS OIL Pure

100 ml 3,4 fl. oz.

For medium-thick hair. Enriched with Passionflower Seed Oil, Argan Oil and a Vitamin C derivative, it hydrates the hair leaving it shiny, soft and manageable.

### SUBLIMIS OIL Serum

15 ml 0,5 fl. oz. x6

An intensive, instantly effective and hydrating treatment that gives dull and dry hair back its natural brilliance. Enriched with Hyaluronic Acid, Passionflower Seed Oil, Apricot Oil and a plant-derived complex, it re-compacts the shaft surface leaving hair with a silky soft touch.