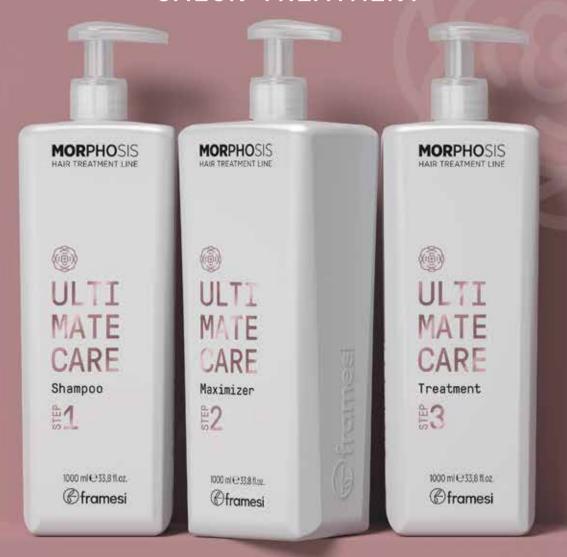

### ULTIMATE CARE Shampoo STEP 1

1000 ml 33,8 fl. oz.

Shampoo for frizzy, lifeless hair. Its formula, enhanced with Fermented Extract of Peony and Hyalorice, disciplines and hydrates the hair fiber with an in-depth, anti-frizz, revitalizing effect. With the addition of an olive oil by-product, plant-based conditioners and anti-humidity agents, it guarantees cosmetic color protection.

### ULTIMATE CARE Treatment STEP 3

1000 ml 33,8 fl. oz.

Treatment that instantly revitalizes frizzy, lifeless hair. Enriched with Fermented Extract of Peony, Hyalorice and a stable by-product of Vitamin C, it completes the disciplining treatment by sealing the hair fiber with a protective film that counters the frizz effect and protects against humidity. Hair is instantly transformed.

### ULTIMATE CARE Maximizer STEP 2

1000 ml 33,8 fl. oz.

Instant disciplining, enhancing serum for frizzy, lifeless hair. Enriched with Fermented Extract of Peony, Hyalorice and Shea Butter to help restore the hair fiber's hydrolipidic barrier in depth, nourishing hair and amplifying the glossy effect.