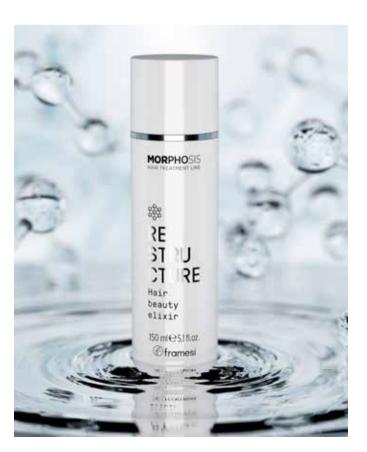

# RESTRUCTURE Hair Beauty Elixir Express Deep Conditioner

**150 ml** 5,1 fl. oz.

Regenerating, restructuring mask for hair. Enriched with Fermented Rice Extract, plant-derived Peptides, Vegan Collagen and Hyaluronic Acid, it restores the natural hair fiber structure. With 100% of plant origin polymer, repairs the damaged parts, recompacting and sealing cuticles.

#### **DIRECTIONS**

After shampoo, apply 15-20 ml of product to lengths and ends. Massage and leave on for 5 minutes. Rinse and style.