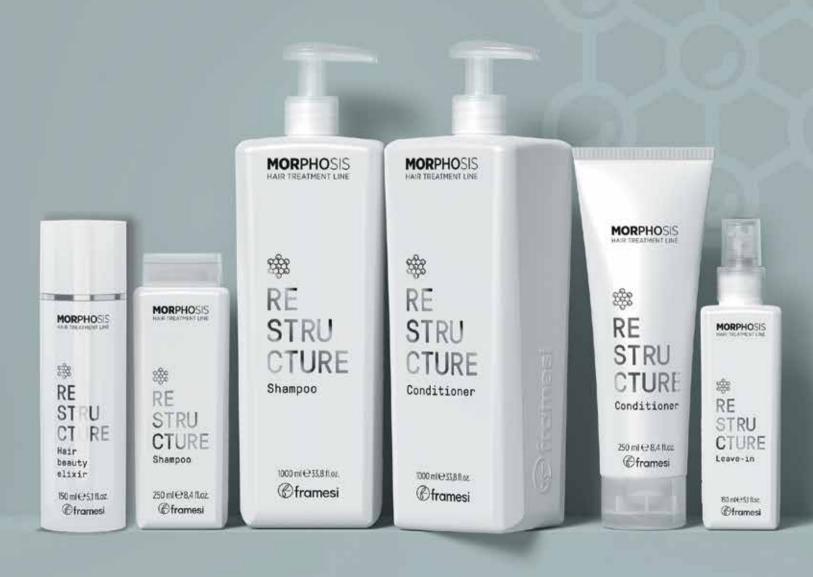

# RESTRUCTURE

For damaged hair

# RESTRUCTURE Revitalising Shampoo STEP 1

1000 ml 33.8 fl. oz.

Enriched with Fermented Rice extract, Vegan Collagen and plant-derived Peptides, Hyaluronic Acid, Vitamin E and Vegetable Glycerin, it deeply cleanses, removes impurities and leaves the hair soft, hydrated and ready to receive the regenerative treatment.

# RESTRUCTURE Express Filler

STFP 2

1000 ml 33.8 fl. oz.

A reparative hair gel with plant-derived Peptides. Enriched with Fermented Rice extract, Hyaluronic Acid, Vegan Collagen, Vitamin E and Trimethylglycine, it plumps up, repairs and transforms the hair fibers.

# RESTRUCTURE Precious Fluid

# RESTRUCTURE Hair Beauty Elixir Express Deep Conditioner

**150 ml** 5,1 fl. oz.

Regenerating, restructuring mask for hair. Enriched with Fermented Rice Extract, plant-derived Peptides, Vegan Collagen and Hyaluronic Acid, it restores the natural hair fiber structure. With 100% of plant origin polymer, repairs the damaged parts, recompacting and sealing cuticles.

### RESTRUCTURE Shampoo

250 ml 8,4 fl. oz. / 1000 ml 33,8 fl. oz.

A revitalizing, restructuring shampoo that extends the beneficial effects of salon treatments. Enriched with Fermented Rice extract, Hyaluronic Acid, Vegan Collagen and plant-derived Peptides, it repairs the hair shafts from within.

### RESTRUCTURE Conditioner

250 ml 8,4 fl. oz. / 1000 ml 33,8 fl. oz.

Enriched with Fermented Rice extract, Hyaluronic Acid, Vegan Collagen, Vitamin E and a 100% plant-derived long-lasting film-forming resin, it reinforces and restores the natural hair fibers.

## RESTRUCTURE Leave-in

**150 ml** 5,1 fl. oz.

A revitalizing emulsion for damaged hair. Enriched with Fermented Rice extract, Hyaluronic Acid, Vegan Collagen, Vitamin E, a 100% plant-derived long-lasting film-forming resin and an organic multifunctional anti-UV plant-derived complex, it conditions and revives the hair, leaving it soft and shiny.