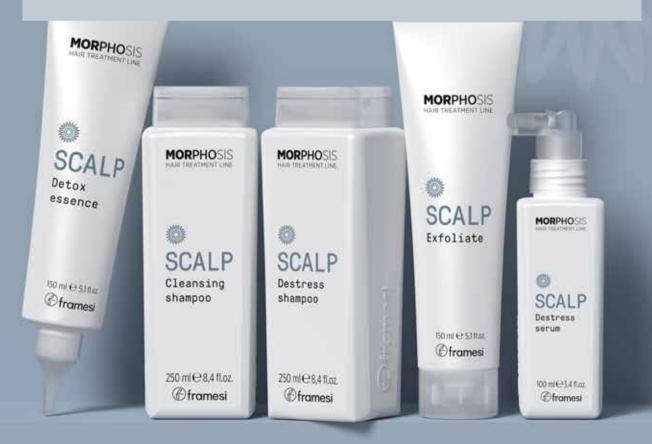

# SCALP Exfoliate

**150 ml** 5,1 fl. oz.

An intensive pre-shampoo exfoliator that thoroughly cleanses the scalp. Enriched with Fermented Organic Arnica extract and finely-ground Coffee Seeds, it contains apple pulp, Arginine, Zinc-PCA, Vitamin B6, Shea Butter, Menthol, Peppermint and Tea Tree Essential Oils. It removes sebum, dandruff, impurities and the build-up from styling products. Provides precious nutrients that increase oxygen flow and blood circulation.

# SCALP Detox Essence

**150 ml** 5,1 fl. oz.

A pre-shampoo detoxifier for an in-depth cleansing of sensitive, dull and stressed scalps. Enriched with Natural Zeolite, Fermented Organic Arnica extract, purifying Cypress extract, Tea Tree Oil, Lemon Essential Oil, Arginine and Vitamin E, it removes impurities while protecting the scalp from pollutants.

# SCALP Cleansing Shampoo

**250 ml** 8,4 fl. oz. / **1000 ml** 33,8 fl. oz.

An in-depth cleanser for all hair and scalp types; ideal as part of a regenerating scalp treatment. Enriched with Fermented Organic Arnica, Lavender and Rosemary extracts, Peppermint Essential Oil, and Organic Baobab Oil, it effectively removes pollutants and build-up.

# SCALP Destress Shampoo

250 ml 8,4 fl. oz. / 1000 ml 33,8 fl. oz.

A soothing, balanced-pH cleanser for sensitive scalps. Enriched with Fermented Organic Arnica and Chamomile extracts, Vitamin B12, Licorice extract, Arginine, Trimethylglycine, Vitamin E, Menthol and Vegetable Glycerin, it leaves the hair clean and refreshed while soothing the scalp.

# SCALP Destress Serum

100 ml 3,4 fl. oz.

Enriched with Vitamins B12 and E, Licorice extract, Arginine, Trimethylglycine, Trehalose, Hyaluronic Acid, Menthol and Menthyl Lactate. This pool of actives improves scalp oxygenation, soothes inflammation and promotes cell regeneration.