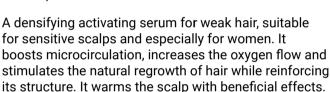

### REINFORCING Activator

7 ml 0,2 fl. oz. x12

A reinforcing activating serum for weak hair, suitable for sensitive scalps and especially for men. It boosts microcirculation, increases the oxygen flow and stimulates the natural regrowth of hair while reinforcing its structure. It warms the scalp with beneficial effects.