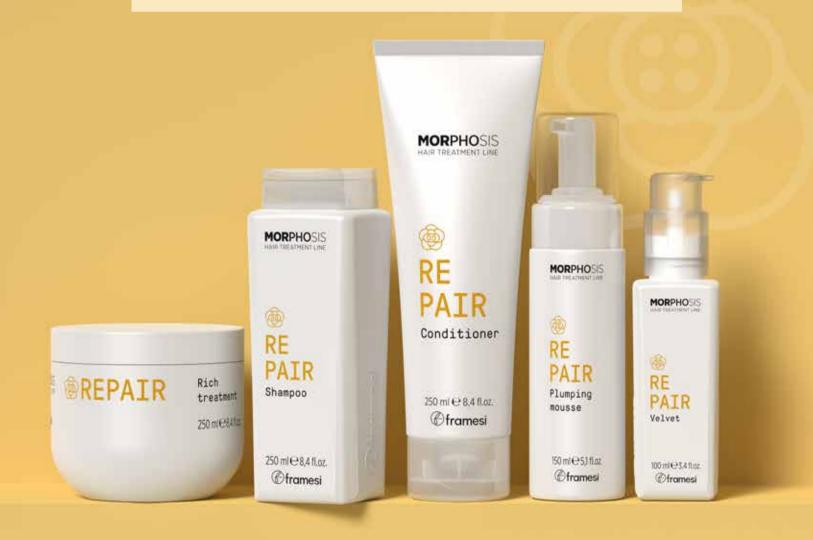

# REPAIR Shampoo

**250 ml** 8,4 fl. oz. / **1000 ml** 33,8 fl. oz.

Enriched with Camellia Oil, hydrolyzed Vegetable micro-Keratin and plant Ceramides, it deeply repairs and revives the hair fibers with tangible moisturizing and restorative results.

### REPAIR Conditioner

250 ml 8,4 fl. oz. / 1000 ml 33,8 fl. oz.

For normal and fine hair. Its rich formula with Camellia Oil, hydrolyzed Vegetable micro-Keratin, plant Ceramides, Glycerin and Vitamin E repairs the hair shafts, leaving the hair soft and shiny without weighing it down.

### REPAIR Rich Treatment

250 ml 8,4 fl. oz.

For medium-thick hair, the combination of Camellia Oil and the softening and nourishing power of Hyaluronic Acid, Glycerin, Panthenol and Vitamin E leaves damaged hair soft and manageable. With hydrolyzed Vegetable micro-Keratin and plant Ceramides.

### REPAIR Velvet

100 ml 3,4 fl. oz.

A repairing fluid that plumps up the hair. Enriched with Camellia Oil and Hyaluronic Acid, it fills porous hair, leaving it smooth and plump while removing frizz. With Hydrolyzed Vegetable micro-Keratin, plant Ceramides, and an organic multifunctional anti-UV plant-derived complex.

# REPAIR Plumping Mousse

Ц

150 ml 5,1 fl. oz.

Leave-in conditioner for fine hair. With Camellia Oil, Hydrolyzed Vegetable micro-Keratin and plant Ceramides; it conditions and moisturizes the hair, leaving it manageable, bouncy and shiny.