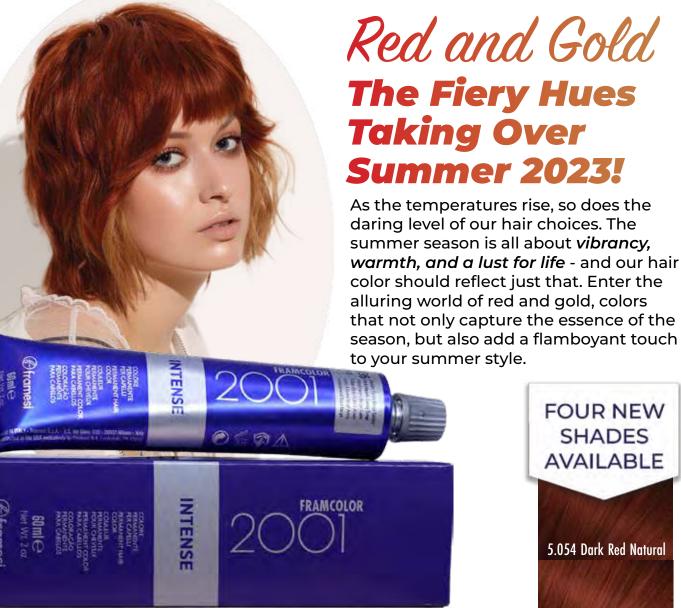

## Ignite your SUMMER

Explore red hot summer trends with our new Framcolor 2001 INTENSE Red and Gold shades.

Every season brings with it an exciting opportunity to reinvent your look. This summer, it's time to ignite your style with these hot hair color trends of 2023!

Red, reminiscent of tropical sunsets and luscious strawberries, is a color that stands out in the crowd. It is audacious, fiery, and passionate.