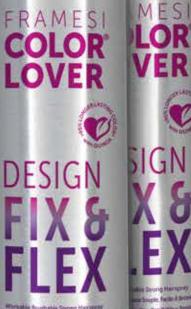

## NEW FRAMESI **COLOR®** LOVER **DESIGN FIX & FLEX** WORKABLE, BRUSHABLE, STRONG HAIRSPRAY

#### >95% LONGER LASTING COLOR

Hold without limits! Touch it, toss it, even bru<mark>sh it.</mark> No flakes, no frizz, no fly-aways.

Design Fix and Flex is a fast drying, ultra fine, strong, and workable hairspray for color treated hair.

#### Introducing the ultimate hairspray for color-treated hair!

Will not build-up, dull or mask haircolor, but allows it to shine through! **OUR FRAMESI COLOR LOVER DESIGN FIX & FLEX SPRAY** provides a flexible yet long-lasting hold that keeps your hair in place without feeling stiff or crunchy.