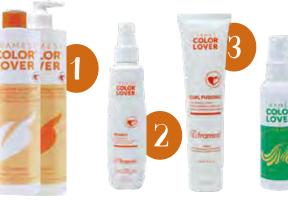

#### We're thrilled to share that FRAMESI COLOR LOVER CURL DEFINE SHAMPOO was featured in US Weekly!

Check out what the US Weekly staff loved about our moisturizing and curl defining shampoo including how its special blend of natural ingredients combats dull, dry and frizzy hair for soft, radiant curls AND 95% longer lasting color. Pair with **FRAMESI COLOR LOVER CURL DEFINE CONDITIONER** to define, detangle and delight your curls in a way that will get everyone talking!

## product spotlight

Define and separate curls. Eliminate frizz. Gain silky texture and smoothness, lose stiffness. Excellent for twist outs. With a unique compound rich in QUINOA, our curl defining cream keeps your color 95% longer. FRAMESI

FRAMESI COLOR LOVER SHAMPOO and CONDITIONER FRAMESI COLOR LOVER BOUNCE

exclusive elite support line 1.800.214.0618

FRAMESI R COLOR LOVER CURL PUDDING

FRAMESI ER COLOR LOVER NG STOP FRIZZ

1. Apply **FRAMESI COLOR LOVER CURL DEFINE SHAMPOO** to wet hair. Massage into a luxurious lather. Rinse thoroughly and repeat if necessary.