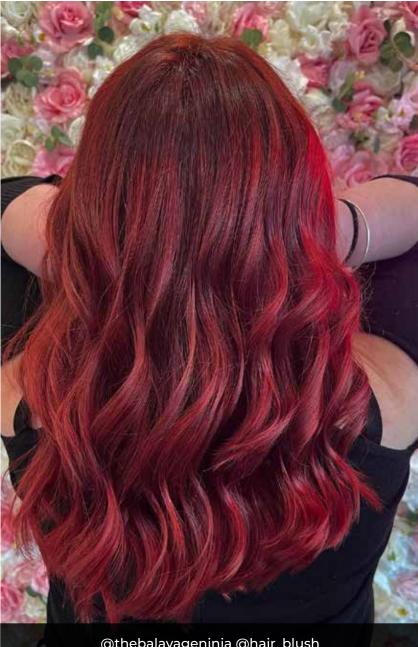

Red, reminiscent of tropical sunsets and luscious strawberries, is a color that stands out in the crowd. It is audacious, fiery, and passionate.

#### Tropical Sunsets & Strawberries

The model's natural level is level 7.

- 1. Base formula: FRAMCOLOR 2001 INTENSE 7.054 (30cc/g/loz.) + FRAMESI PROFESSIONAL ACTIVATOR 20 volume (60cc/ml/2oz.).
- 2. Trace a line from the vertex to the tip of the ears.
- 3. In the back section, create dimension with FRAMCOLOR 2001 **INTENSE** 7.054 (15cc/g /½ oz.) + 6.055 (15cc/g/½ oz.) + FRAMESI PROFESSIONAL ACTIVATOR 20 volume (60cc/ml/2oz.) using foils.
- 4. Take back diagonal subsections, and cover the pieces close to the hairline with more product, then shade the product in a V shape as you approach the parting line at the vertex.
- 5. In the front section, create some face framing dimension with FRAMCOLOR 2001 INTENSE 7.054 (15cc/g/½ oz.) + 6.055 (15cc/g /½ oz.) + FRAMESI PROFESSIONAL ACTIVATOR 20 volume (60cc/ml/2oz.).
- 6. Apply the product 10 cm (4 in) away from the roots of the pieces at the vertex. As you approach the front hairline, apply the product closer and closer to the roots. Use aluminum foils to lift the front sections.