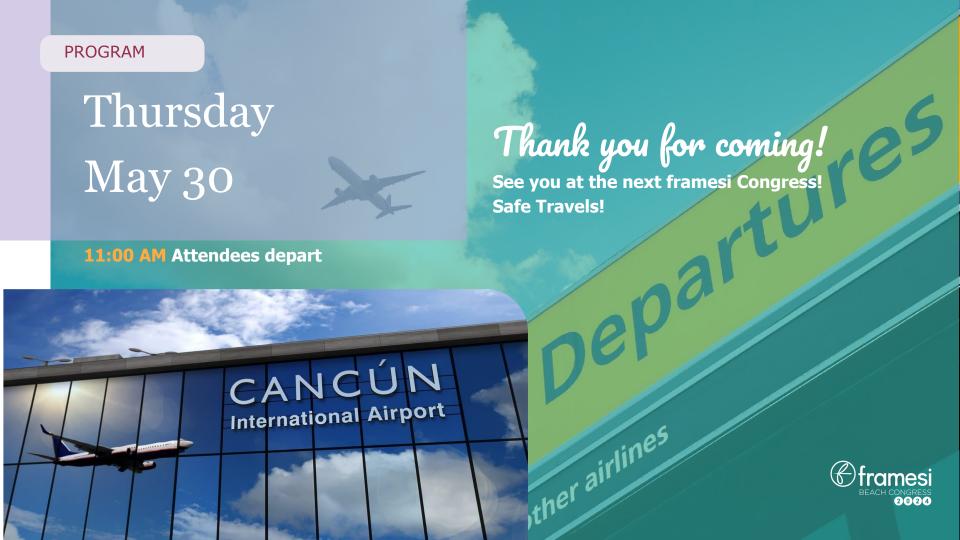

## 7:00 PM

ALL-STAR SHOW featuring: framesi ISF LATAM TEAM framesi USA/CANADA TEAM

10:00 PM FAREWELL DINNER

**USA AND CANADA** 

All-Star Show with International Artistic Teams

featuring:

**Jessica Roth** framesi North America Italian Style Team Member