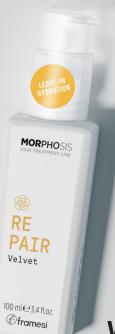

#### REPAIR Velvet

#### **What it Does**

- Rich leave-in reparative fluid.
- Repairs dry and brittle hair.
- Weightless conditioning and nourishment.
- Promotes healthy and hydrated hair.
- Leaves hair looking fuller and healthier.
- Prevents split ends.