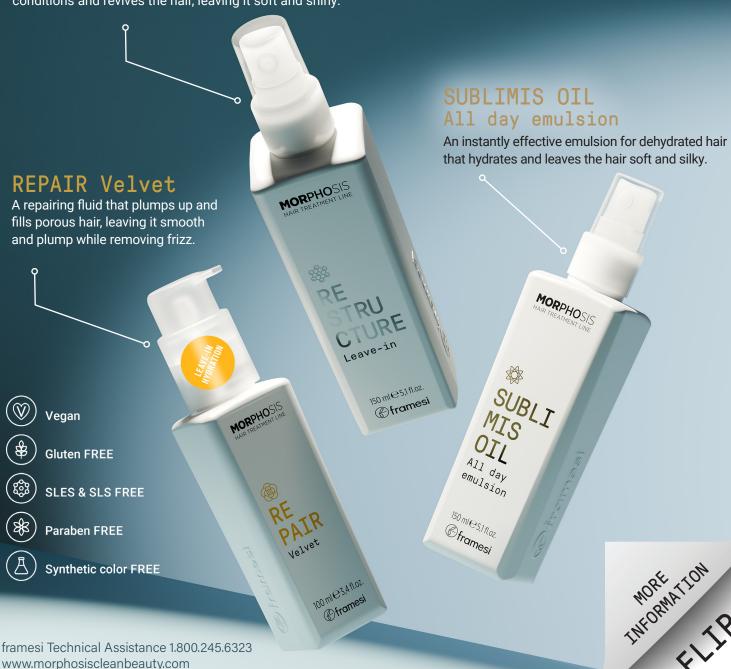

#### RESTRUCTURE Leave-in

A revitalizing emulsion for damaged hair, with breakage, that conditions and revives the hair, leaving it soft and shiny.

### SUBLIMIS OIL All Day Emulsion

#### REPAIR Velvet