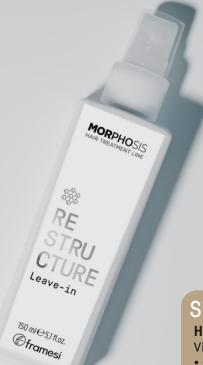

#### RESTRUCTURE Leave-in

A revitalizing emulsion for damaged hair, with breakage, that conditions and revives the hair, leaving it soft and shiny.

#### RESTRUCTURE Leave-in