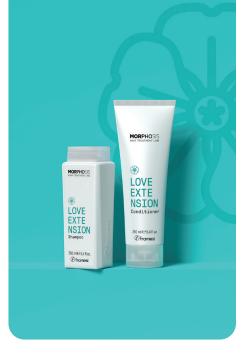

# Scalp Soothe & Extension Bliss

preserves the beauty of your hair extensions but also nourishes and hydrates your natural hair

#### **Results:**

This unique ritual not only preserves the beauty of your hair extensions but also nourishes and hydrates your natural hair while detoxing the scalp.

#### **Products:**

MORPHOSIS SCALP Detox Essence, MORPHOSIS LOVE EXTENSION Shampoo, MORPHOSIS LOVE EXTENSION Conditioner, MORPHOSIS SCALP Destress Serum.

#### Step 2 - MORPHOSIS LOVE EXTENSION Shampoo:

Apply to wet hair and massage gently, keeping the hair in one direction. Rinse well.

#### **Step 3 - MORPHOSIS LOVE EXTENSION Conditioner:**

Spread on lengths and ends, combing hair with your fingers, moving from the roots towards the ends. Leave on for a few minutes and rinse well. Towel dry hair without rubbing or twisting it.

#### At Home Maintenance:

Maintain at home with the FRAMESI MORPHOSIS LOVE EXTENSION Shampoo and Conditioner.