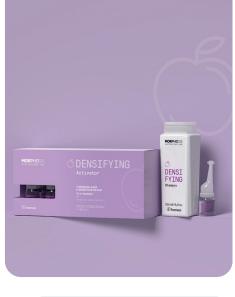

# Volume Boosting Scalp Rejuvenation Treatment

Enhances the appearance of fine, limp, thin hair.

Anyone with fragile, weak, or thinning hair.

Experience an instant boost of volume and strength, revealing thicker, more resilient hair.

#### **Products:**

MORPHOSIS SCALP Exfoliate, MORPHOSIS Densifying Shampoo, MORPHOSIS Densifying Activator.

#### **Step 3 - MORPHOSIS DENSIFYING Activator:**

Apply the contents of half a vial to a dry or towel-dried scalp. Massage thoroughly with circular movements until completely absorbed. Do not rinse.

#### At Home Maintenance:

Maintain at home with the FRAMESI MORPHOSIS Densifying Shampoo & Densifying Activator or Reinforcing Energizing Spray.