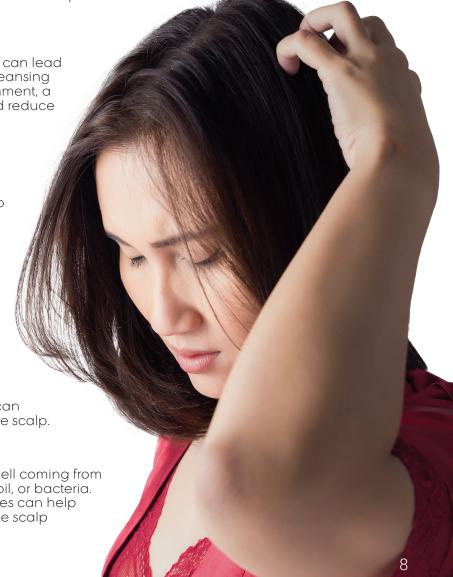

# Signs your Client in your Chair Might Need a Scalp Treatment:

As a hairstylist, there are several signs that can indicate that your client in your chair might benefit from a scalp treatment. Here are some common signs to look out for:

#### **Excessive oiliness**

If your client's scalp appears excessively oily or greasy, it may be an indication that their scalp needs a thorough cleansing.

#### Flaky or dry scalp

If your client has visible flakes or dry patches on their scalp, it could be a sign of scalp dryness or dandruff. A scalp shampoo can help remove dry skin and hydrate the scalp.

#### Itchy scalp

Persistent itching or discomfort on the scalp is often a sign of scalp irritation or dryness. A soothing scalp shampoo can help alleviate the itchiness and provide relief.

#### Hair thinning or shedding

Sometimes, a congested or unhealthy scalp can lead to hair thinning or excessive shedding. By cleansing the scalp and promoting a healthier environment, a scalp shampoo can support hair growth and reduce hair fall.

#### Sensitivity or inflammation

If your client has a sensitive scalp or experiences redness, irritation, or inflammation, using a gentle scalp shampoo can help soothe and calm the scalp.

Remember, it's essential to assess your client's scalp condition and consult with them about their concerns before recommending a scalp shampoo or any other hair treatment.

#### **Product buildup**

If your client uses a lot of styling products, such as hairsprays, gels, or serums, over time, it can lead to product buildup on the scalp. This buildup can make the hair feel heavy and look dull. A scalp shampoo can effectively remove the residue and refresh the scalp.

#### **Unpleasant odor**

If your client complains of an unpleasant smell coming from their scalp, it could be due to excess sweat, oil, or bacteria. A scalp shampoo with antimicrobial properties can help combat odor-causing bacteria and leave the scalp smelling fresh.