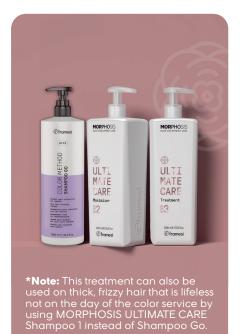

# ColorLock Brilliance Shield

Enhance & Protect

#### **Ideal Client:**

Our Color Lock Brilliance Shield Treatment is the perfect post-color service to seal in your salon color, ensuring its longevity and shielding it from external damage. Experience stronger, voluminous hair with a smooth, reflective shine. Excellent for hair that is thick, frizzy, or lifeless.

#### **Results:**

Each treatment is meticulously crafted to restore hair's health and vibrancy while prolonging the brilliance of color.

#### **Products:**

Framesi Color Method Shampoo Go, MORPHOSIS ULTIMATE CARE Maximizer 2, MORPHOSIS ULTIMATE CARE Treatment 3.

#### **Instructions:**

#### Step 1 - Framesi Color Method Shampoo Go:

Rinse color thoroughly and add 3-4 pumps in hands. Apply to restore pH balance and clarify hair from the color service.

#### Step 2 - MORPHOSIS ULTIMATE CARE Maximizer 2:

Add 4-5 pumps in hands and comb through hair using the MORPHOSIS wide tooth comb. Allow the client to process at the shampoo station without heat for 5 minutes. Rinse carefully, towel-dry hair and move on to step 3.

#### **Step 3 - MORPHOSIS ULTIMATE CARE Treatment 3:**

Add 4-5 pumps in hands and comb through hair with the MORPHOSIS wide tooth comb. Process at the shampoo station for 3-5 minutes without heat. Rinse thoroughly and towel dry hair. Proceed with MORPHOSIS leave-in treatment and styling products.

#### **At Home Maintenance:**

Maintain at home with the FRAMESI MORPHOSIS ULTIMATE CARE Shampoo and Conditioner for best results.