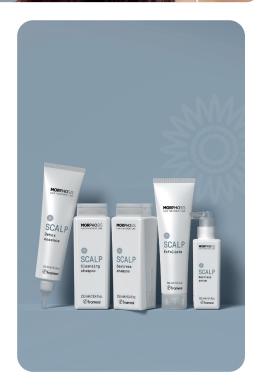

# Scalp Rejuvenation Rx

Our formula promotes a healthy, clean scalp.

#### **Ideal Client:**

Someone with thinning fragile hair with an oily scalp and build-up.

#### **Results:**

FRAMESI MORPHOSIS Scalp and Hair Treatment Line offers scalp treatments for your unique needs. Intense scalp detox and scalp exfoliate reset your scalp and hair, promoting healthier, bouncier, and fuller hair. Rejuvenate your scalp with our refreshing and balancing treatments.

#### **Products:**

MORPHOSIS SCALP Exfoliate, MORPHOSIS SCALP Cleansing Shampoo, MORPHOSIS SCALP Destress Serum.