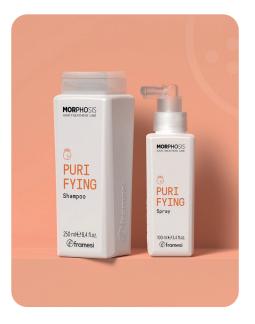

# Scalp Oasis

Ideal for anyone with a dry, itchy, flaky scalp

#### **Ideal Client:**

Excellent for anyone that feels their scalp is dry, itchy or flaky.

#### **Results:**

Experience an instant boost of volume and strength, revealing thicker, more resilient hair.

#### **Products:**

MORPHOSIS SCALP Detox Essence, MORPHOSIS PURIFYING Shampoo, MORPHOSIS PURIFYING Spray.

#### **Instructions:**

#### Step 1 - MORPHOSIS SCALP Detox Essence:

Apply to dry scalp before shampooing and massage for a few minutes. Rinse thoroughly.

#### **Step 2 - MORPHOSIS PURIFYING Shampoo:**

Apply to wet hair and massage gently. Rinse well. Towel dry.

#### **Step 3 - MORPHOSIS PURIFYING Spray:**

Spray on the scalp, and massage gently. Do not rinse.

#### **At Home Maintenance:**

Maintain at home with the FRAMESI MORPHOSIS PURIFYING Shampoo & PURIFYING Spray.