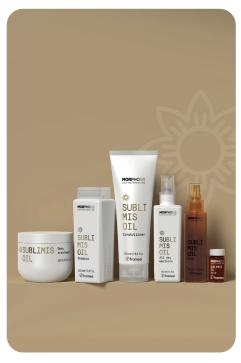

#### **Products:**

SUBLIMIS OIL Shampoo, SUBLIMIS OIL Serum, SUBLIMIS OIL Deep Treatment, SUBLIMIS OIL All Day Emulsion, SUBLIMIS OIL Pure.

#### Step 1 - SUBLIMIS OIL Shampoo:

If treatment is performed immediately after a color service, use Framesi Color Method Shampoo Go to restore pH balance and clarify hair from the color service as the first shampoo, then follow with SUBLIMIS OIL Shampoo. Apply to wet hair and massage gently. Rinse well.

#### **Step 2 - SUBLIMIS OIL Serum:**

Apply and massage through hair. Proceed to Step 3.

#### Step 3 - SUBLIMIS OIL Deep Treatment:

Apply and massage through hair. Comb through with the MORPHOSIS wide-tooth comb. Process for 5-15 minutes without heat. Rinse thoroughly. Towel dry hair to prepare for Step 4.

#### Step 4 - SUBLIMIS OIL All Day Emulsion:

Spray on towel-dried hair and comb through. Do not rinse.

#### **Step 5 - SUBLIMIS OIL Pure:**

Apply on the most damaged areas of the hair, massage gently, and proceed with styling dry. For more intensive shine and moisturization, apply on dry hair for finishing and styling.