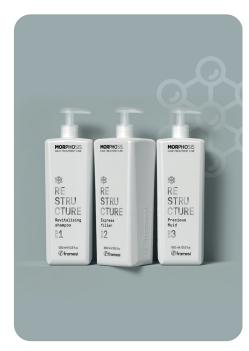

#### **Products:**

RESTRUCTURE Revitalizing Shampoo 1, RESTRUCTURE Express Filler 2, RESTRUCTURE Precious Fluid 3.

#### Step 1 - RESTRUCTURE Revitalising Shampoo 1:

Add 3-4 pumps in hands, lather into the hair, and rinse and repeat as necessary. Towel dry hair to prepare for Step 2.

#### **Step 2 - RESTRUCTURE Express Filler 2:**

Add 4-5 pumps into hands and apply to the hair, working from root to ends, massaging for a few minutes. It can also be poured into a bowl and applied with a brush, taking large sections. Comb through hair with MORPHOSIS wide tooth comb to spread product uniformly and help ingredients penetrate. Process for 15-20 minutes under a source of heat. Do not cover hair with a plastic cap. Rinse well and towel dry hair, preparing for Step 3.

#### **Step 3 - RESTRUCTURE Precious Fluid 3:**

Spread 4-5 pumps on hair and massage carefully. Comb through hair with a MORPHOSIS wide tooth comb to spread product uniformly. Leave on hair for at least 5 minutes. Rinse well and proceed with styling. Suggest MORPHOSIS RESTRUCTURE maintenance products for home use.