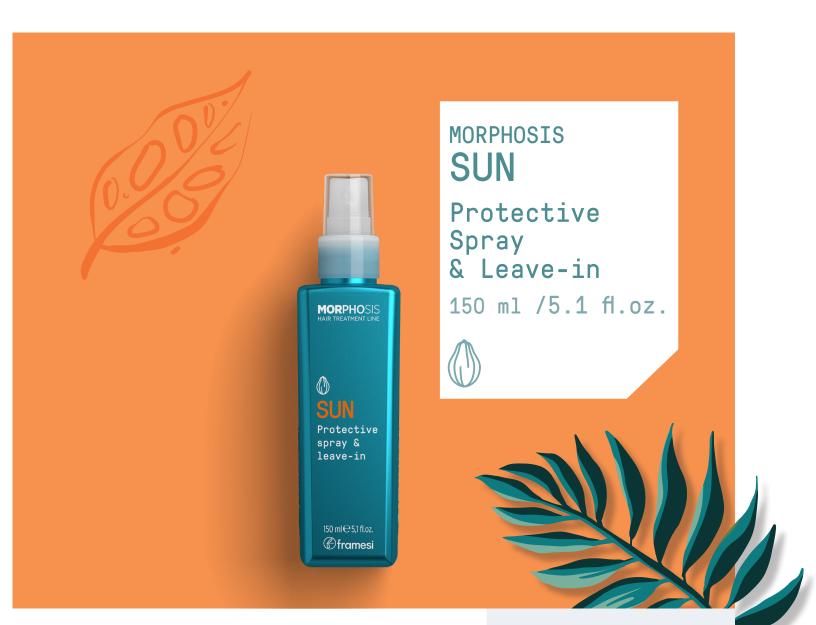

It does not contain physical or chemical filters harmful to the environment.

Enriched with **Papaya Extract**, **Almond Proteins**, and **Plant Complex**, it protects against UV rays, chlorine, and salt, restores the hydrolipidic barrier, and prevents color fading.

#### **HOW TO USE**

Spray before sun exposure. Repeat the application every two hours and after each swim. In the evening, after shampoo and conditioner, use as a styling support to detangle, hydrate, and protect hair from the heat of the hairdryer.