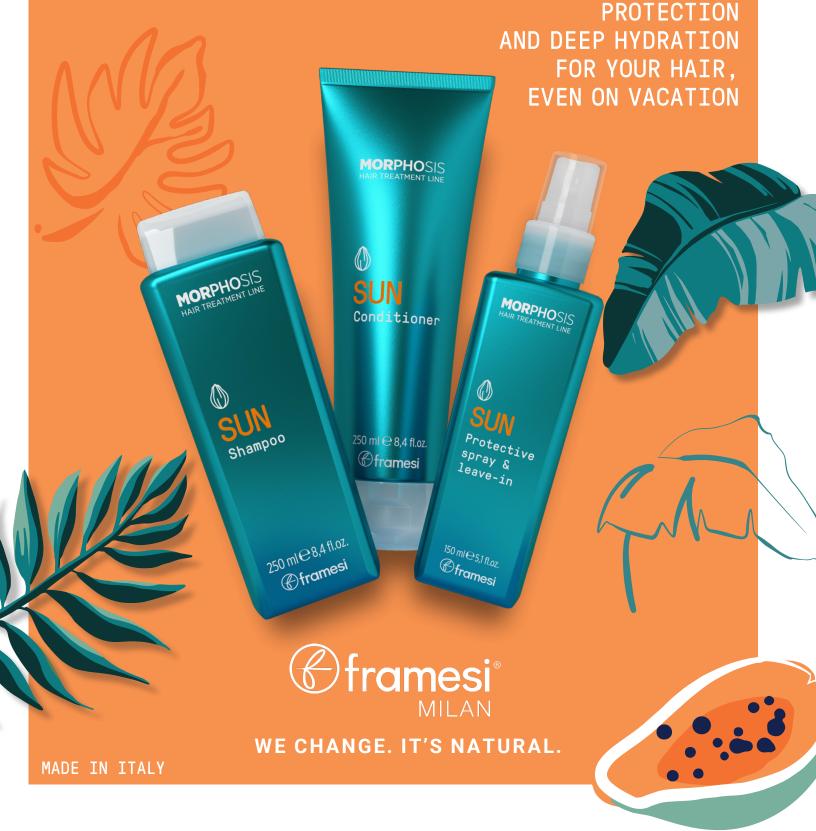

# MORPHOSIS SUN

#### Experience summer with the protection and hydration of MORPHOSIS SUN

Summer brings you sun, sea, and the joy of long hours outdoors. However, the heat, salt, and sand challenge the well-being of your hair. To protect hair during sun exposure, Framesi has created **MORPHOSIS SUN**, the hair beauty routine that offers you extremely effective and advanced care.

Discover how our products can keep your hair nourished, hydrated, and radiant, preserving its natural beauty.

Our eco-friendly formulations, enriched with natural and nourishing ingredients, contain up to **98% raw materials of natural origin**, with a strong preference for those produced in the Mediterranean area.