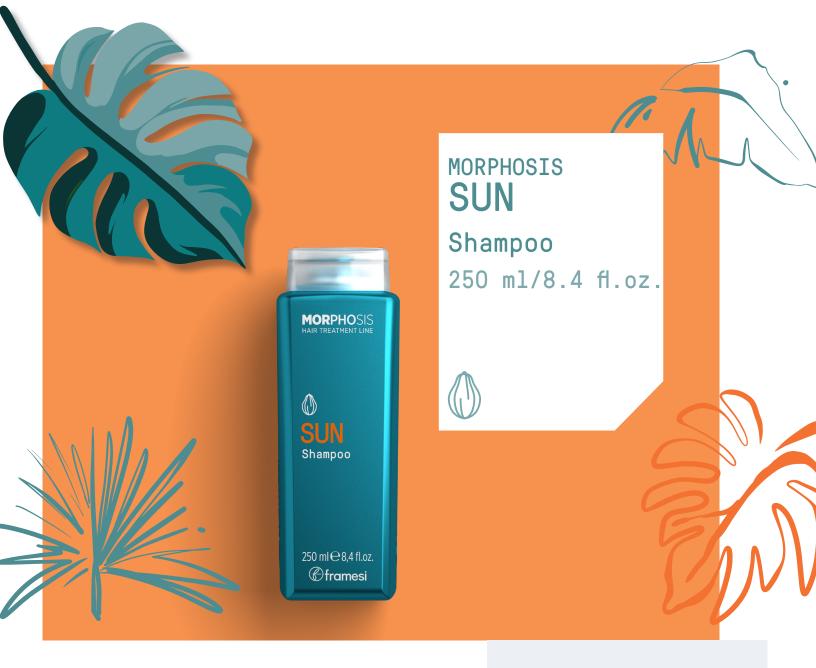

#### With over 90% natural ingredients,

it is perfect for all hair types. Gently cleanses, removing residues of salt, chlorine, and sand.

Enriched with **Papaya Extract** and **Vitamin E**, it regenerates, nourishes, and deeply hydrates, making the hair silky to the touch.

#### HOW TO USE

Emulsify on wet hair and massage on the scalp and lengths. Repeat if necessary and rinse thoroughly.

With over 97% natural ingredients, it restores hair hydration and defends against the harmful effects of UV rays, chlorine, and salt.