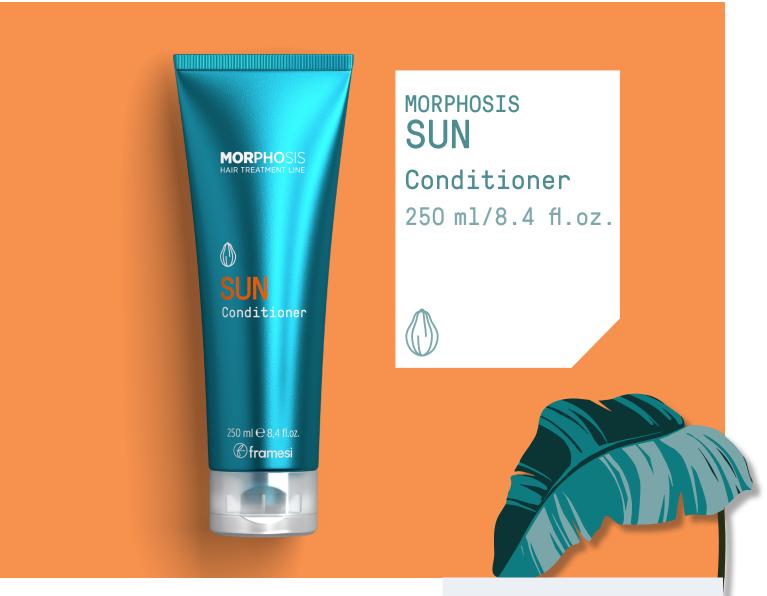

**Enriched with Papaya Extract**, Shea Butter, and Almond Proteins, it nourishes, detangles, and revitalizes, giving body, shine, and strength without weighing it down.

#### HOW TO USE

Apply to towel-dried hair, massaging on ends and lengths. Comb gently and leave on for 2-3 minutes. Rinse thoroughly.

With over 98% natural ingredients and its 100% biodegradable fragrance, it protects hair during and after sun exposure.