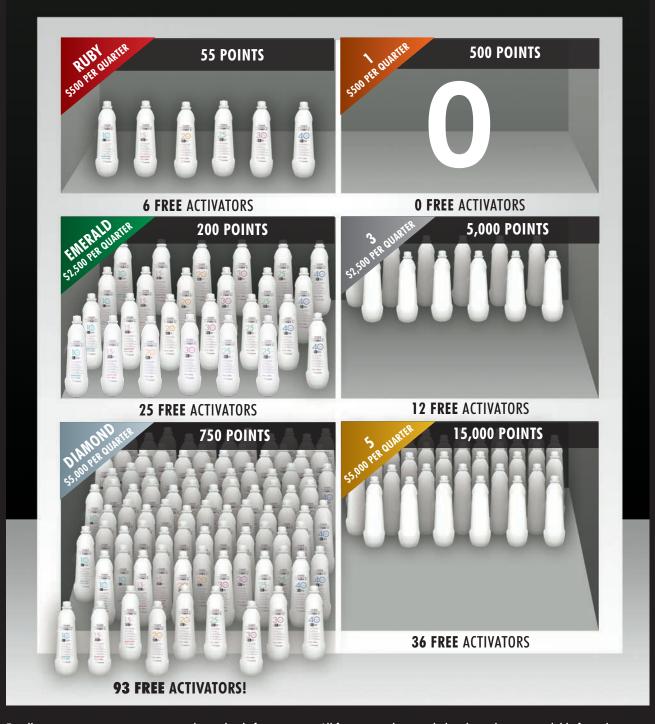

# Why is **framesi elite** superior to other competitor rewards programs?

With framesi elite, you get more free product & education than any of our competitors' programs - **a lot more!** 

### WHEN YOU SPEND \$5,000 ON SALON PRODUCTS DURING A CALENDAR QUARTER...

|              | PROGRAM<br>POINTS EARNED | DOLLAR VALUE OF FREE PRODUCT<br>& EDUCATION RECEIVED |
|--------------|--------------------------|------------------------------------------------------|
| framesi      | 750 Points               | \$750                                                |
| Competitor 1 | 15,000 Points            | \$225                                                |
| Competitor 2 | 5,000 Points             | \$100                                                |

## One framesi elite point = \$1 For most competitors 1 point = pennies or less!

### IT'S NOT ABOUT THE NUMBER OF POINTS YOU HAVE. IT'S ABOUT THE VALUE OF THE POINTS YOU HAVE!

**COMPETITOR PROGRAM** 

For illustrative purposes, points were redeemed only for activators. All framesi products, excluding haircolor, are available for redemption.