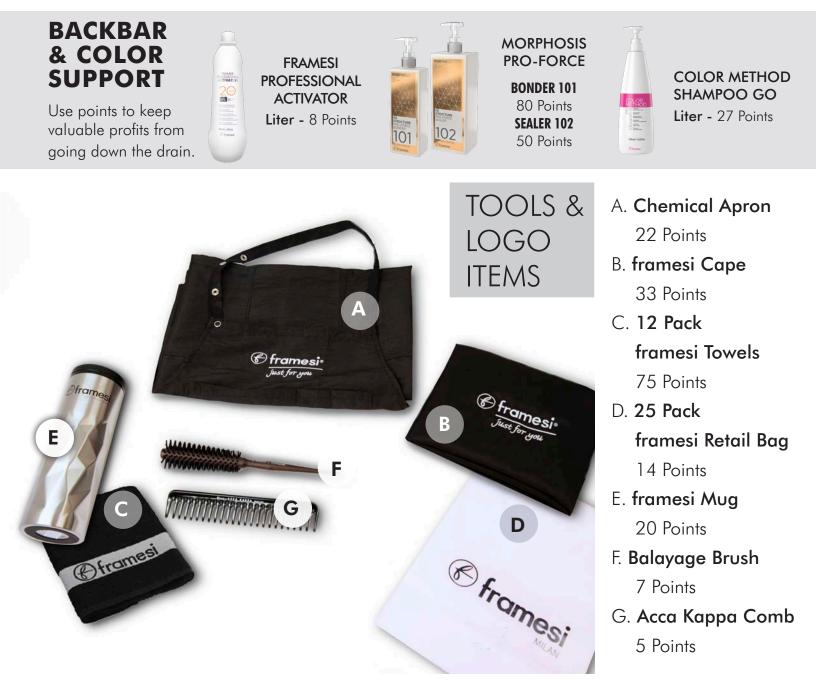

# GREAT WAYS TO USE YOUR POINTS

**RETAIL PRODUCTS** 

Invest your points in retail and earn 100% pure profit OR run special promotions or sampling for salon guests

**11 - 20 points each** Retail price \$22 to \$40 each pure profit!